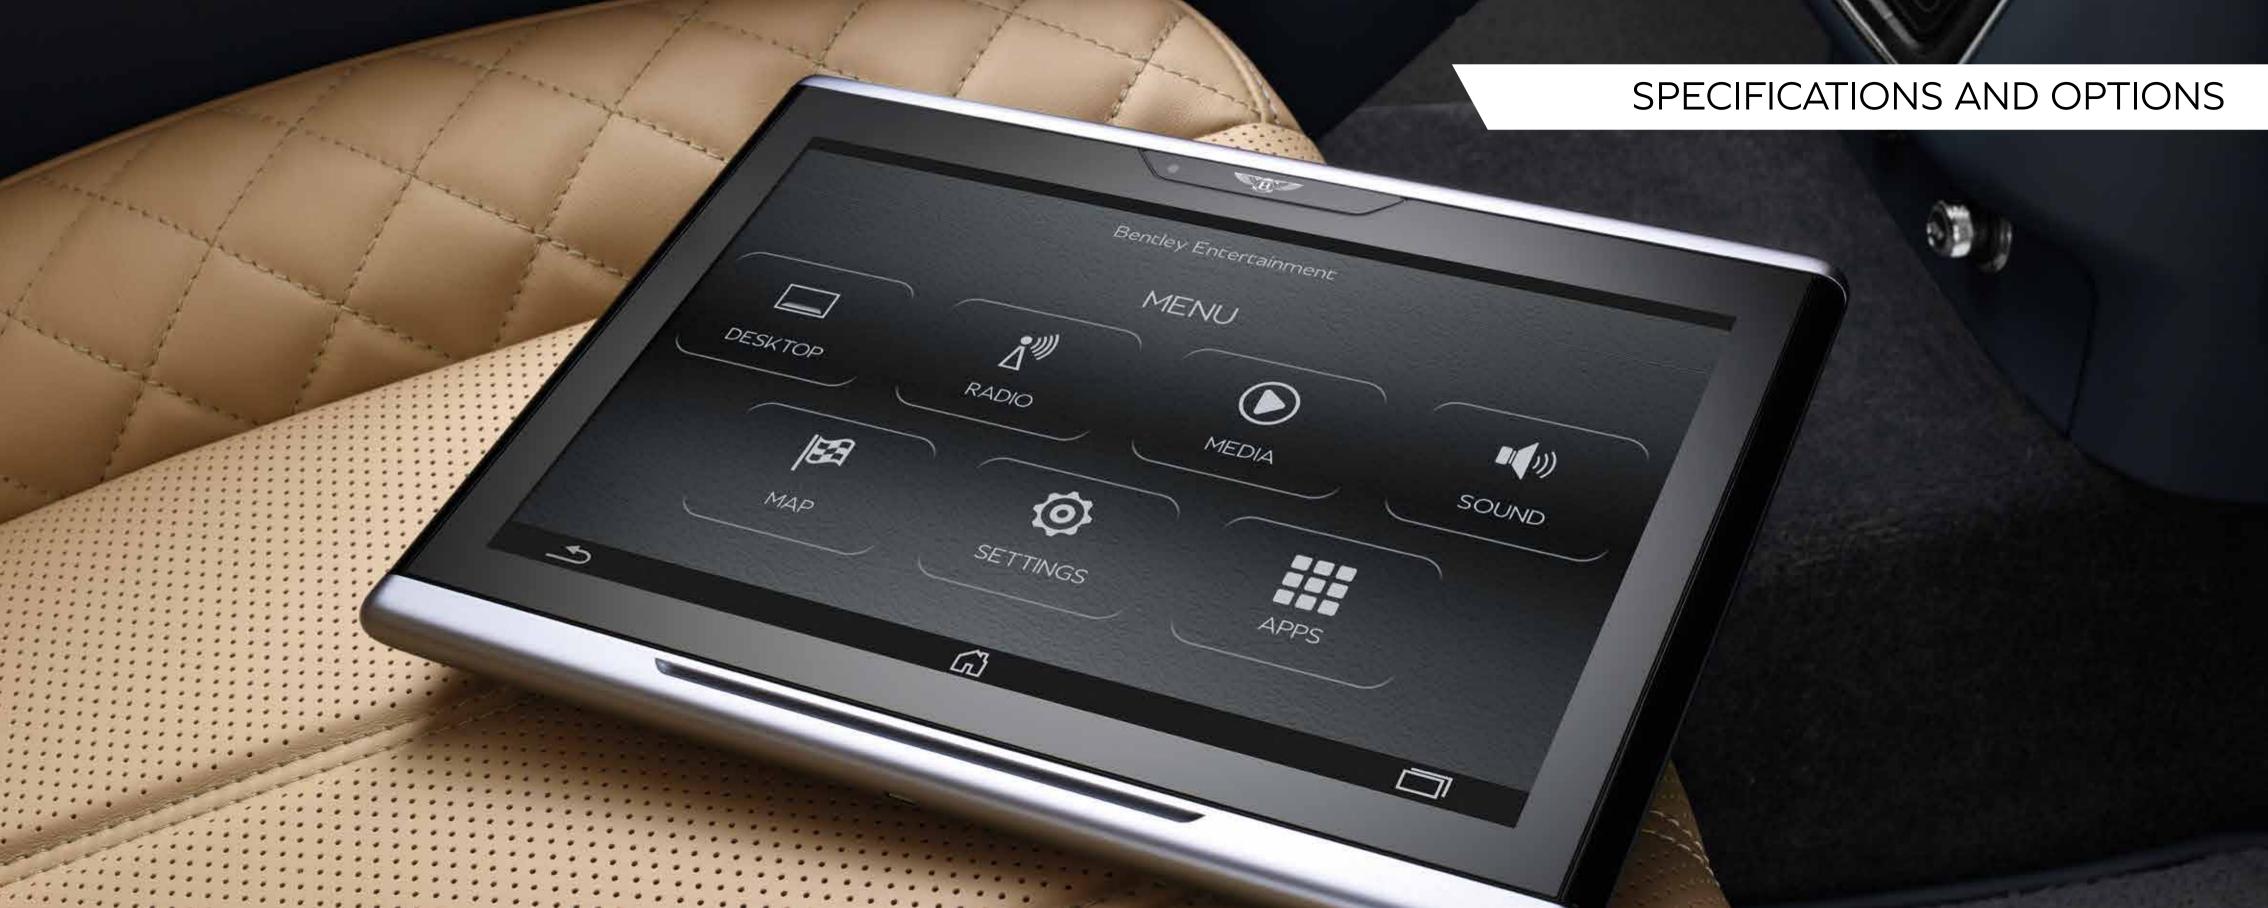

The second world is the virtual.

Two independent 10.2" touch-screen entertainment tablets sit behind the front headrests. These combine the functionality of a fully vehicle-integrated system with the convenience of a mobile tablet. Passengers can access main infotainment functions such as radio, TV\* and video entertainment, plus navigation features, games, video conferencing and media streaming. Easily removed, these tablets have WiFi and Bluetooth capability and can be used as hand-held devices both inside and outside of the car. Android powered, they also have internal memory, micro-SD and micro-USB slots, plus integrated webcam. Each tablet can play different media independently, either through headphones or the SUV's audio system. And, for practicality, displays can be controlled from the front infotainment unit. Other innovative features include accessing and displaying data, such as fuel level and tyre pressures, and the ability to plan a route and send co-ordinates directly to the Bentayga's navigation system.\*