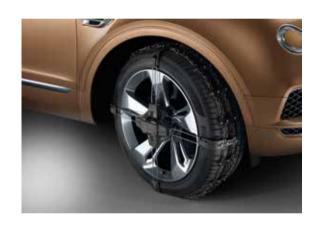

These accessories have been designed to cater for an enormous range of lifestyles and outdoor pursuits, including the following examples:

- Bentley child seats,\* which can be personalised with your child's name, and trimmed to match your interior specification
- The soft car cover provides quality indoor protection for your Bentayga
- The snow chains provide extra grip, handling and security in extreme conditions such as heavy snow or compacted ice
- Deployable sill step, styled to complement the SUV, is automatically deployed by opening the relevant side door
- A sleek roof box, designed to match the car's aerodynamic styling
- Tow bar mounted cycle carrier,\*\* that can securely carry two bicycles on the rear of the car