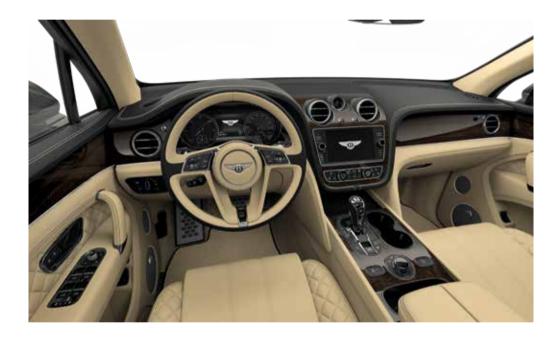

### Exploring the interior.

Like all Bentley interiors, the design of the Bentayga cabin began with the Bentley wings. The famous marque inspired the architecture of the cockpit, forming the basis of a symmetrical, double-wing arrangement that flows from door to door. The use of exquisite and varied materials such as soft-touch leathers and natural veneers reflect the multiple layers and textures of the extraordinary Bentayga drive experience.

Light floods in from above to illuminate the sumptuous interior, courtesy of the tilt and slide panoramic roof. Even functional elements are executed in a tactile and uncompromising fashion. Every detail of the handcrafted cabin has been consistently designed to blend into one seamless whole. Sew lines are positioned to within a fraction of a millimetre. Chrome bezels have a consistently tight geometry throughout. Even the door storage ports are integrated into the graphic of the door design. The ergonomic gear lever features a fluid chrome body finished in leather, while the 'B' at its head is encircled with three rows of knurling that match the rotary dial and bulls-eye air vents.

# Interior features: the facts.

- Mulliner Driving Specification with diamond quilting to seats and doors\*\*
- Interior mood lighting in six colours with 'My Mood' configurable functionality\*
- Colour-coded boot carpets\*
- Contrast binding to overmats\*
- Hand-upholstered leather seats
- Twin-stitched hide (contrast stitching optional)
- Ethically sourced, mirror-matched veneers
- New Liquid Amber veneer\*
- Four,\* five and seven\* seat configurations
- Choice of 15 hides and eight veneers
- Bulls-eye air vents with chrome organ stop controls
- Two Breitling dashboard clock options:\*† choice of light or dark mother-of-pearl face with eight diamonds at index positions