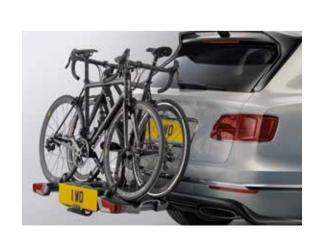

These accessories have been designed to cater for an enormous range of lifestyles and outdoor pursuits, including the following examples:

- Bentley child seats,\* which can be personalised with your child's name, and trimmed to match your interior specification
- The soft car cover provides quality indoor protection for your Bentayga
- The snow chains provide extra grip, handling and security in extreme conditions such as heavy snow or compacted ice
- Deployable sill step, styled to complement the SUV, is automatically deployed by opening the relevant side door
- A sleek roof box, designed to match the car's aerodynamic styling
- Tow bar mounted cycle carrier,\*\* that can securely carry two bicycles on the rear of the car