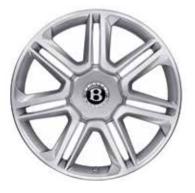

The impressive 21" Five twin-spoke wheel comes in a silver-painted finish, a classic high-polish finish or a striking black painted finish, carefully machined to provide bright accents on the spokes and rim.

22" FIVE SPOKE DIRECTIONAL ALLOY WHEEL
PAINTED\*

22" FIVE SPOKE DIRECTIONAL ALLOY WHEEL POLISHED\*

LOY WHEEL 21" FIVE TWIN-SPOKE ALLOY WHEEL POLISHED

21" FIVE TWIN-SPOKE ALLOY WHEEL BLACK PAINTED AND DIAMOND TURNED