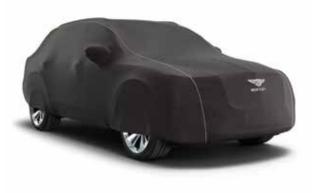

These accessories have been designed to cater for an enormous range of lifestyles and outdoor pursuits, including the following examples:

- Bentley child seats,\* which can be personalised with your child's name, and trimmed to match your interior specification
- The soft car cover provides quality indoor protection for your Bentayga
- The snow chains provide extra grip, handling and security in extreme conditions such as heavy snow or compacted ice
- Deployable sill step, styled to complement the SUV, is automatically deployed by opening the relevant side door
- A sleek roof box, designed to match the car's aerodynamic styling
- Tow bar mounted cycle carrier,\*\* that can securely carry two bicycles on the rear of the car