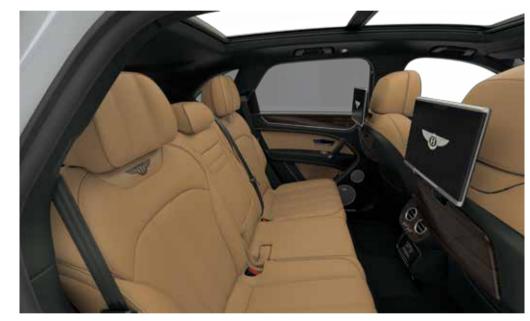

As a finishing touch, the whole interior is flooded with light from the tilt and slide panoramic roof. Wherever you drive your Bentayga, you won't want to be anywhere else on Earth.

# One car – many configurations.

With a new seven seat configuration\* to add to the existing four\* and five seat arrangements, the world's first genuine luxury SUV has an interior that can truly flex around your lifestyle. All without compromising the beautiful symmetry of the cabin space.

The five seat arrangement adds flexibility to the luxurious rear space. The outer seats, heated and completely adjustable, also fold down with the central seat to maximise carrying capacity.

A new seven seat option\* introduces yet greater adaptability – opening up a world of adventure to more people. The two third-row seats fold and deploy electrically. The second row has three individual, manually adjustable seats, of which the outer two fold and tumble to create easy access to the third row. The middle seat armrest also folds down to offer the convenience of two perfectly placed cup holders.