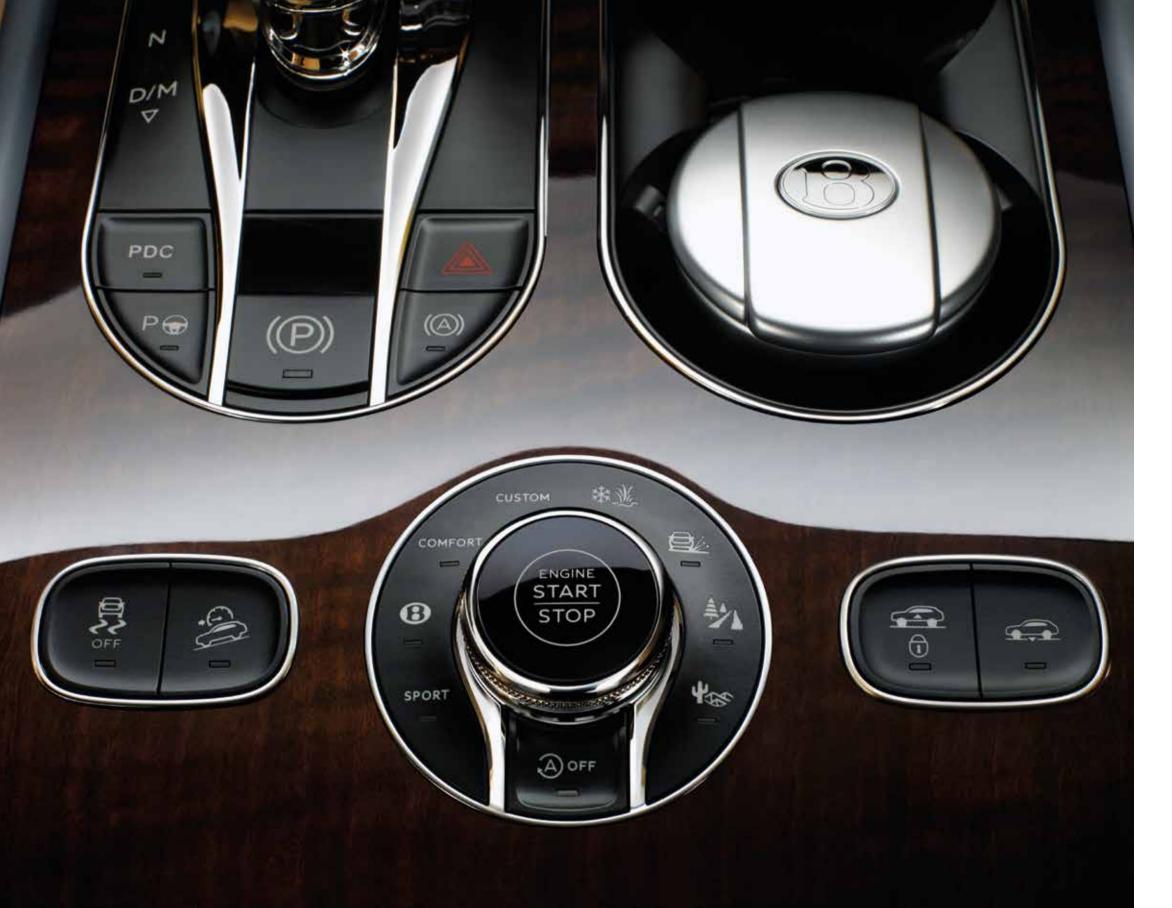

With a choice of more than ten engine transmission and suspension calibrations, variable ride heights and a highly versatile Drive Dynamics Mode, the Bentayga suits any driving style, on any road. Even where there is no road.

## Tame any terrain with the turn of a dial.

In the Bentayga, you can negotiate any terrain, without the need to configure complex systems manually. The power to control all the Earth's surfaces is at your fingertips. Your experience remains pure and uninterrupted; as seamless as it is simple.

The All Terrain Specification\* adds four Responsive Off-Road Settings to those four standard configurations to deliver more combined on-road and off-road settings than any other car. The 'Snow & Grass' setting provides grip on low friction surfaces. 'Dirt & Gravel' gives optimum traction on loose debris. 'Mud & Trail' configures the car's systems for muddy, uneven surfaces and 'Sand' gives greater confidence over dunes. Exhaustively tested underfloor protection also ensures that all key components are safeguarded.