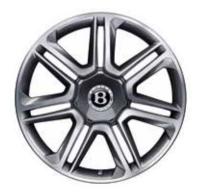

A new 21" Seven twin-spoke wheel design is also available in two finishes. One is grey painted and diamond turned, with precision machined accents. The other is painted. Both have directional spokes.

For full all-weather capability, winter compound tyres are also available from your Bentley retailer.

21" SEVEN TWIN-SPOKE WHEEL PAINTED

21" SEVEN TWIN-SPOKE WHEEL GREY PAINTED AND DIAMOND TURNED

\*Regional applicability.
For model applicability please refer to the Specifications and Options section from page 122.