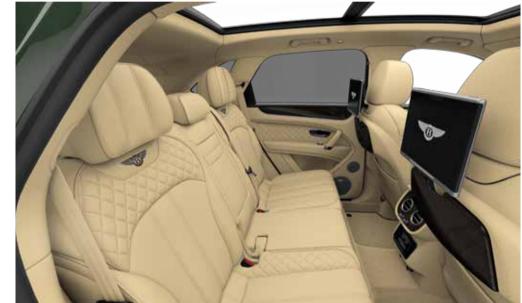

# One car – many configurations.

With a new seven seat configuration\* to add to the existing four\* and five seat arrangements, the world's first genuine luxury SUV has an interior that can truly flex around your lifestyle. All without compromising the beautiful symmetry of the cabin space.

The four seat layout\* offers the ultimate statement in terms of luxurious comfort. The two individual rear seats can be adjusted to the occupant in 18 different ways, and also include massage and ventilation functions. A veneered rear-centre console contains cup holders, storage and USB charging sockets. A fixed diamond-quilted\*\* backboard divides the cabin from the boot area – serving to further enhance the feeling of cocooned indulgence.

The five seat arrangement adds flexibility to the luxurious rear space. The outer seats, heated and completely adjustable, also fold down with the central seat to maximise carrying capacity.

A new seven seat option\* introduces yet greater adaptability – opening up a world of adventure to more people. The two third-row seats fold and deploy electrically. The second row has three individual, manually adjustable seats, of which the outer two fold and tumble to create easy access to the third row. The middle seat armrest also folds down to offer the convenience of two perfectly placed cup holders.