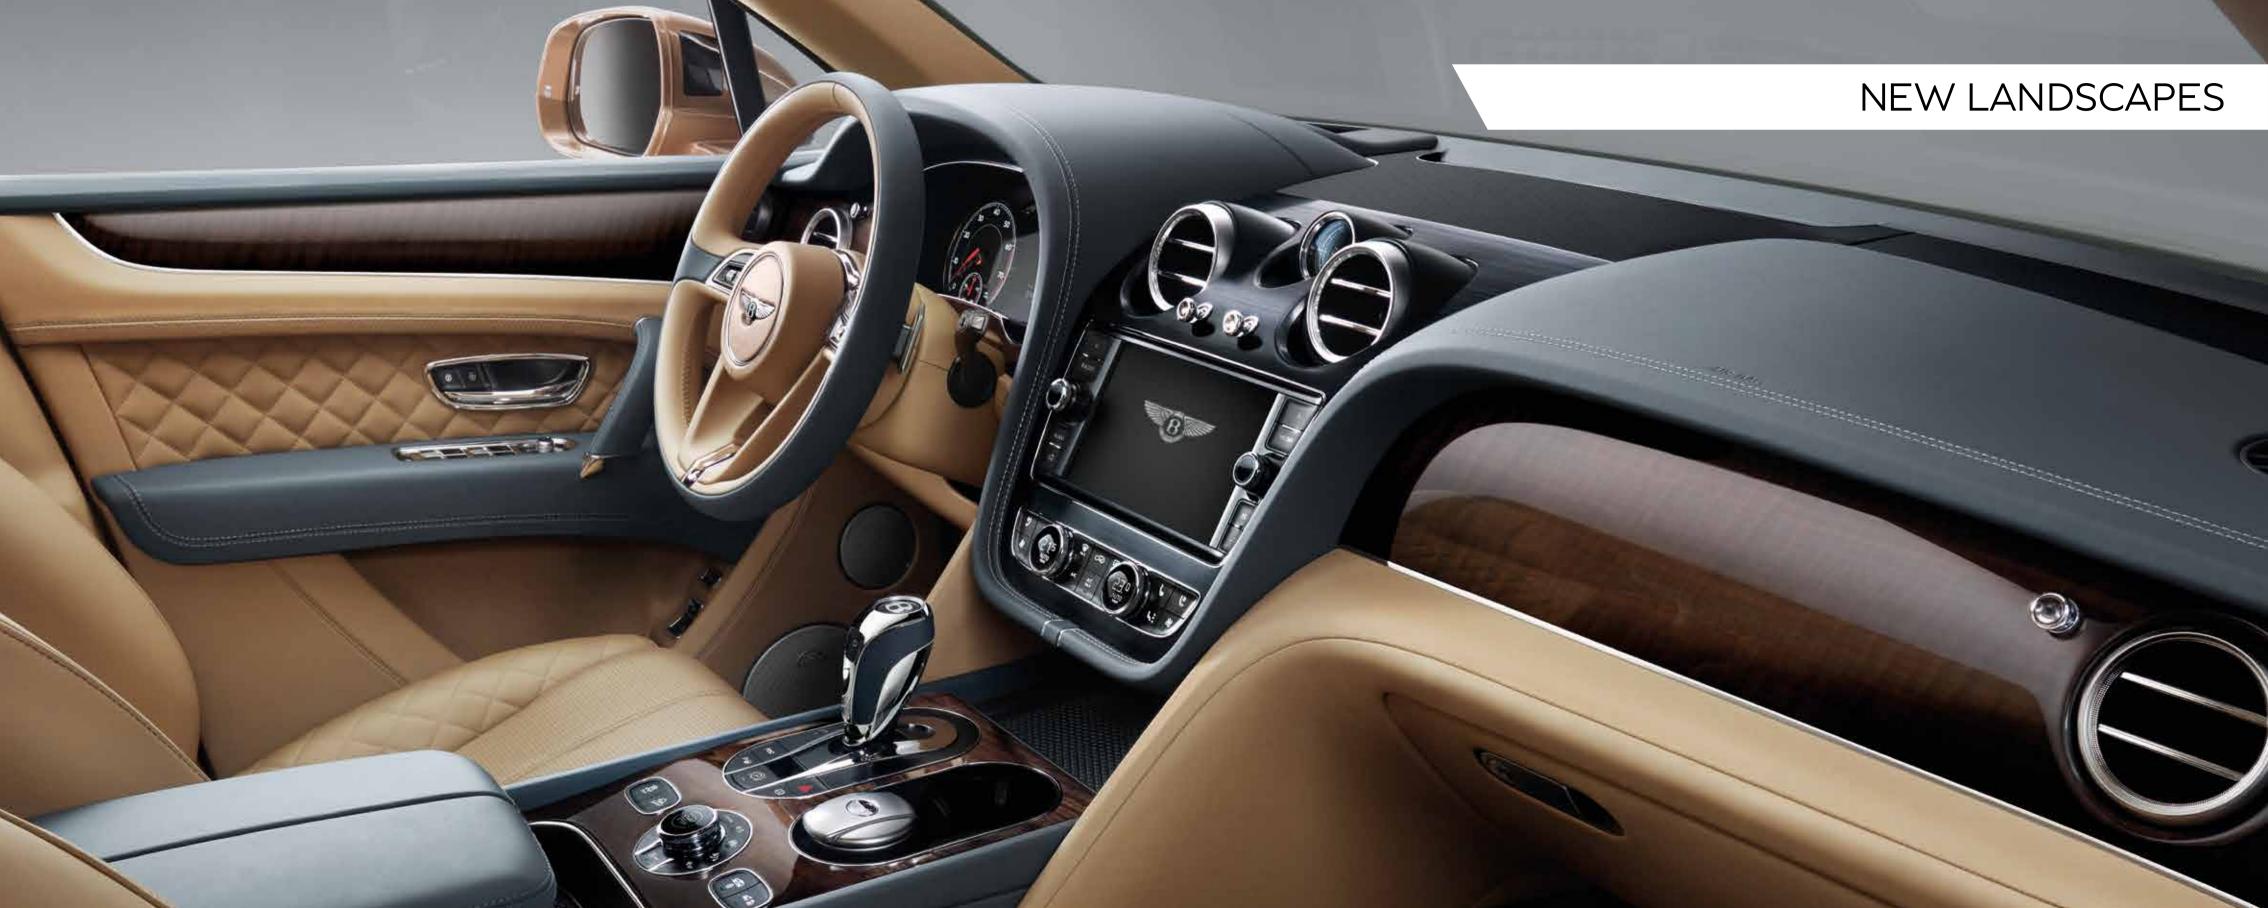

### Exploring the interior.

Like all Bentley interiors, the design of the Bentayga cabin began with the Bentley wings. The famous marque inspired the architecture of the cockpit, forming the basis of a symmetrical, double-wing arrangement that flows from door to door. The use of exquisite and varied materials such as soft-touch leathers and natural veneers reflect the multiple layers and textures of the extraordinary Bentayga drive experience.

Light floods in from above to illuminate the sumptuous interior, courtesy of the tilt and slide panoramic roof. Even functional elements are executed in a tactile and uncompromising fashion. Every detail of the handcrafted cabin has been consistently designed to blend into one seamless whole. Sew lines are positioned to within a fraction of a millimetre. Chrome bezels have a consistently tight geometry throughout. Even the door storage ports are integrated into the graphic of the door design. The ergonomic gear lever features a fluid chrome body finished in leather, while the 'B' at its head is encircled with three rows of knurling that match the rotary dial and bulls-eye air vents.

## Veneer perfection.

Nothing quite says luxury like handcrafted veneers. It is why, for almost a century, Bentley has placed such importance on the selection of its natural materials. And, equally importantly, the reverence it holds for the generations of artisans who turn these beautiful raw materials into such masterpieces.

From the subtle tones of Tamo Ash and Madrona to the dark, smoke-like grains of Burr Walnut and Dark Fiddleback Eucalyptus. A new veneer, Liquid Amber, has also been added to this stunning collection. Its rich reddish hue, achieved through a natural smoking process, has a straight grain for a more contemporary look.