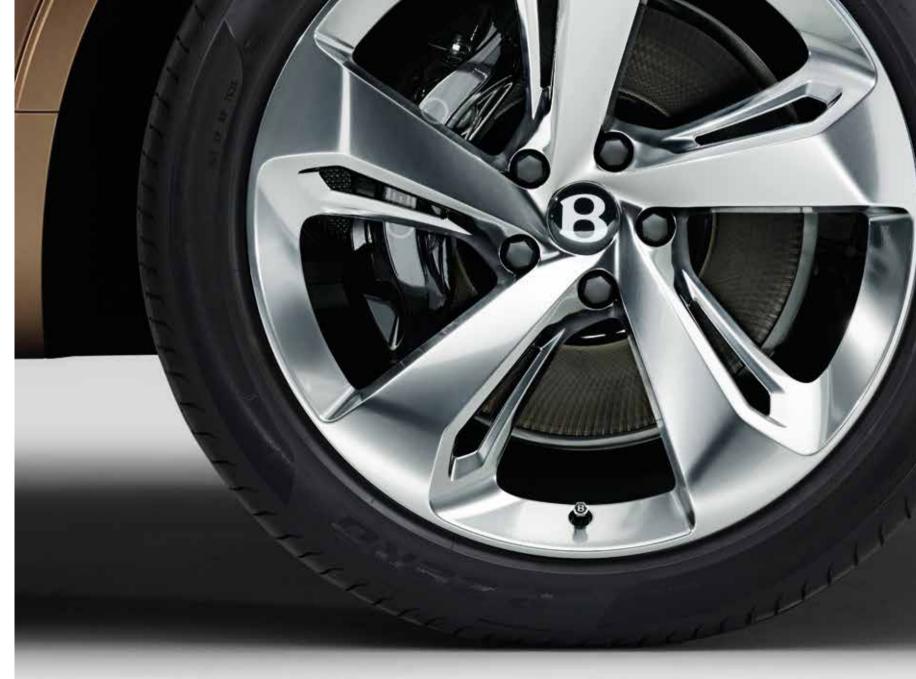

# Perfectly proportioned wheels.

Just like the rest of the Bentayga exterior, its wheels are designed at the Bentley factory in Crewe to perfectly match and complement the SUV's proportions.

The Bentayga's 22" wheels are the largest ever made available on a production Bentley. They are finely machined from a high-strength aluminium forging for the optimum balance of lightness and resilience. They are also 'handed' to ensure the spokes always face the same direction on both sides of the car.