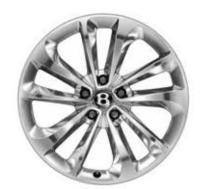

20" TEN SPOKE ALLOY WHEEL PAINTED

20" TEN SPOKE ALLOY WHEEL POLISHED

21" FIVE TWIN-SPOKE ALLOY WHEEL PAINTED

# Perfectly proportioned wheels.

Just like the rest of the Bentayga exterior, its wheels are designed at the Bentley factory in Crewe to perfectly match and complement the SUV's proportions.

The Bentayga's 22" wheels are the largest ever made available on a production Bentley. They are finely machined from a high-strength aluminium forging for the optimum balance of lightness and resilience. They are also 'handed' to ensure the spokes always face the same direction on both sides of the car.