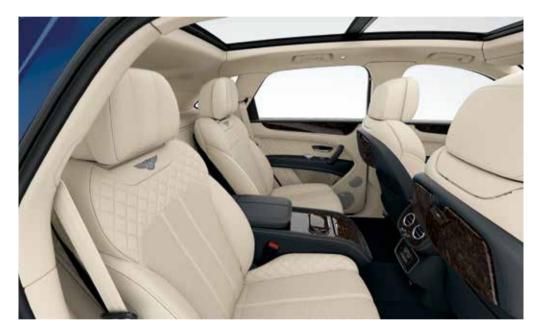

# One car – many configurations.

With a new seven seat configuration\* to add to the existing four\* and five seat arrangements, the world's first genuine luxury SUV has an interior that can truly flex around your lifestyle. All without compromising the beautiful symmetry of the cabin space.

The four seat layout\* offers the ultimate statement in terms of luxurious comfort. The two individual rear seats can be adjusted to the occupant in 18 different ways, and also include massage and ventilation functions. A veneered rear-centre console contains cup holders, storage and USB charging sockets. A fixed diamond-quilted\*\* backboard divides the cabin from the boot area – serving to further enhance the feeling of cocooned indulgence.

The five seat arrangement adds flexibility to the luxurious rear space. The outer seats, heated and completely adjustable, also fold down with the central seat to maximise carrying capacity.

A new seven seat option\* introduces yet greater adaptability – opening up a world of adventure to more people. The two third-row seats fold and deploy electrically. The second row has three individual, manually adjustable seats, of which the outer two fold and tumble to create easy access to the third row. The middle seat armrest also folds down to offer the convenience of two perfectly placed cup holders.

As a finishing touch, the whole interior is flooded with light from the tilt and slide panoramic roof. Wherever you drive your Bentayga, you won't want to be anywhere else on Earth.