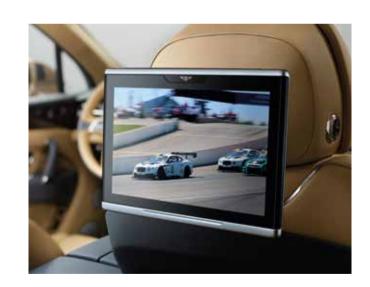

The second world is the virtual.

Two independent 10.2" touch-screen entertainment tablets sit behind the front headrests. These combine the functionality of a fully vehicle-integrated system with the convenience of a mobile tablet. Passengers can access main infotainment functions such as radio, TV\* and video entertainment, plus navigation features, games, video conferencing and media streaming. Easily removed, these tablets have WiFi and Bluetooth capability and can be used as hand-held devices both inside and outside of the car. Android powered, they also have internal memory, micro-SD and micro-USB slots, plus integrated webcam. Each tablet can play different media independently, either through headphones or the SUV's audio system. And, for practicality, displays can be controlled from the front infotainment unit. Other innovative features include accessing and displaying data, such as fuel level and tyre pressures, and the ability to plan a route and send co-ordinates directly to the Bentayga's navigation system.\*