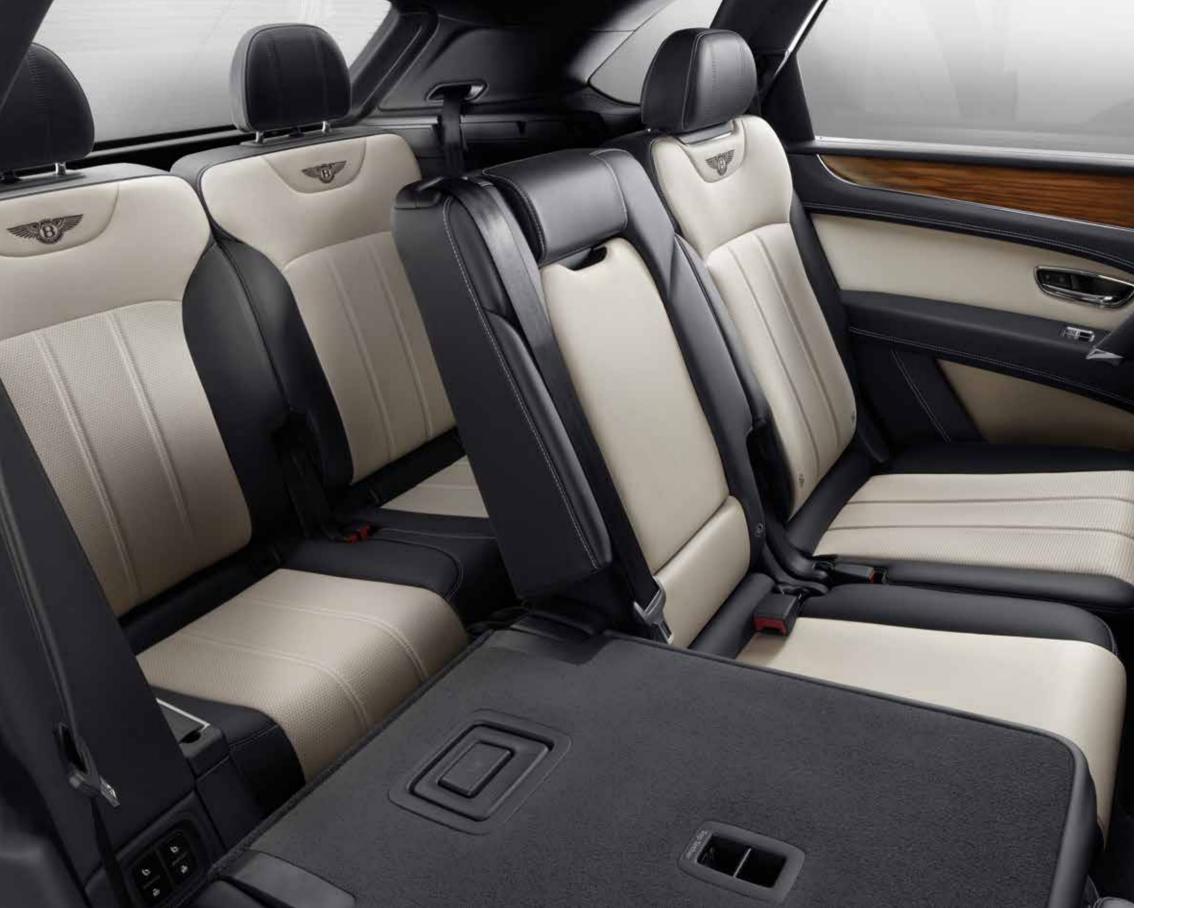

# One car – many configurations.

With a new seven seat configuration\* to add to the existing four\* and five seat arrangements, the world's first genuine luxury SUV has an interior that can truly flex around your lifestyle. All without compromising the beautiful symmetry of the cabin space.

The four seat layout\* offers the ultimate statement in terms of luxurious comfort. The two individual rear seats can be adjusted to the occupant in 18 different ways, and also include massage and ventilation functions. A veneered rear-centre console contains cup holders, storage and USB charging sockets. A fixed diamond-quilted\*\* backboard divides the cabin from the boot area – serving to further enhance the feeling of cocooned indulgence.

The five seat arrangement adds flexibility to the luxurious rear space. The outer seats, heated and completely adjustable, also fold down with the central seat to maximise carrying capacity.

A new seven seat option\* introduces yet greater adaptability – opening up a world of adventure to more people. The two third-row seats fold and deploy electrically. The second row has three individual, manually adjustable seats, of which the outer two fold and tumble to create easy access to the third row. The middle seat armrest also folds down to offer the convenience of two perfectly placed cup holders.