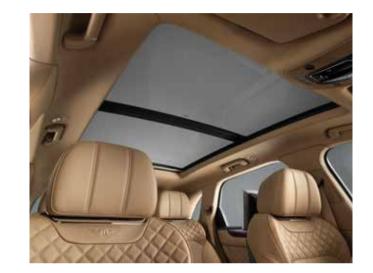

As a finishing touch, the whole interior is flooded with light from the tilt and slide panoramic roof. Wherever you drive your Bentayga, you won't want to be anywhere else on Earth.

Light floods in from above to illuminate the sumptuous interior, courtesy of the tilt and slide panoramic roof. Even functional elements are executed in a tactile and uncompromising fashion. Every detail of the handcrafted cabin has been consistently designed to blend into one seamless whole. Sew lines are positioned to within a fraction of a millimetre. Chrome bezels have a consistently tight geometry throughout. Even the door storage ports are integrated into the graphic of the door design. The ergonomic gear lever features a fluid chrome body finished in leather, while the 'B' at its head is encircled with three rows of knurling that match the rotary dial and bulls-eye air vents.