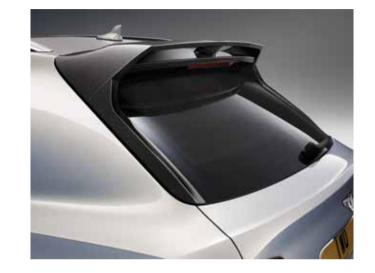

# Bentayga Styling Specification.\*

The Bentayga is a car of both beauty and stature. But, for those who desire even more attitude, the Bentayga Styling Specification awaits.

This is a suite of carbon fibre additions created by the same team responsible for the Bentayga's sleek lines. The features in this cleverly designed package offer more than simply an aesthetic improvement – they actually improve aerodynamic performance and impact positively on how the SUV feels on the road.

In all, there are ten precision-engineered modifications to the front, rear and side of the Bentayga. These include a rear tailgate spoiler, front air blades, splitters for the front bumper grilles and side sill extensions.

### BENTAYGA STYLING SPECIFICATION

- Front splitters to bumper grilles
- Sill extensions
- Rear diffuser
- Mirror caps
- Bi-plane tailgate spoiler
- Alternative exhaust tailpipe finisher