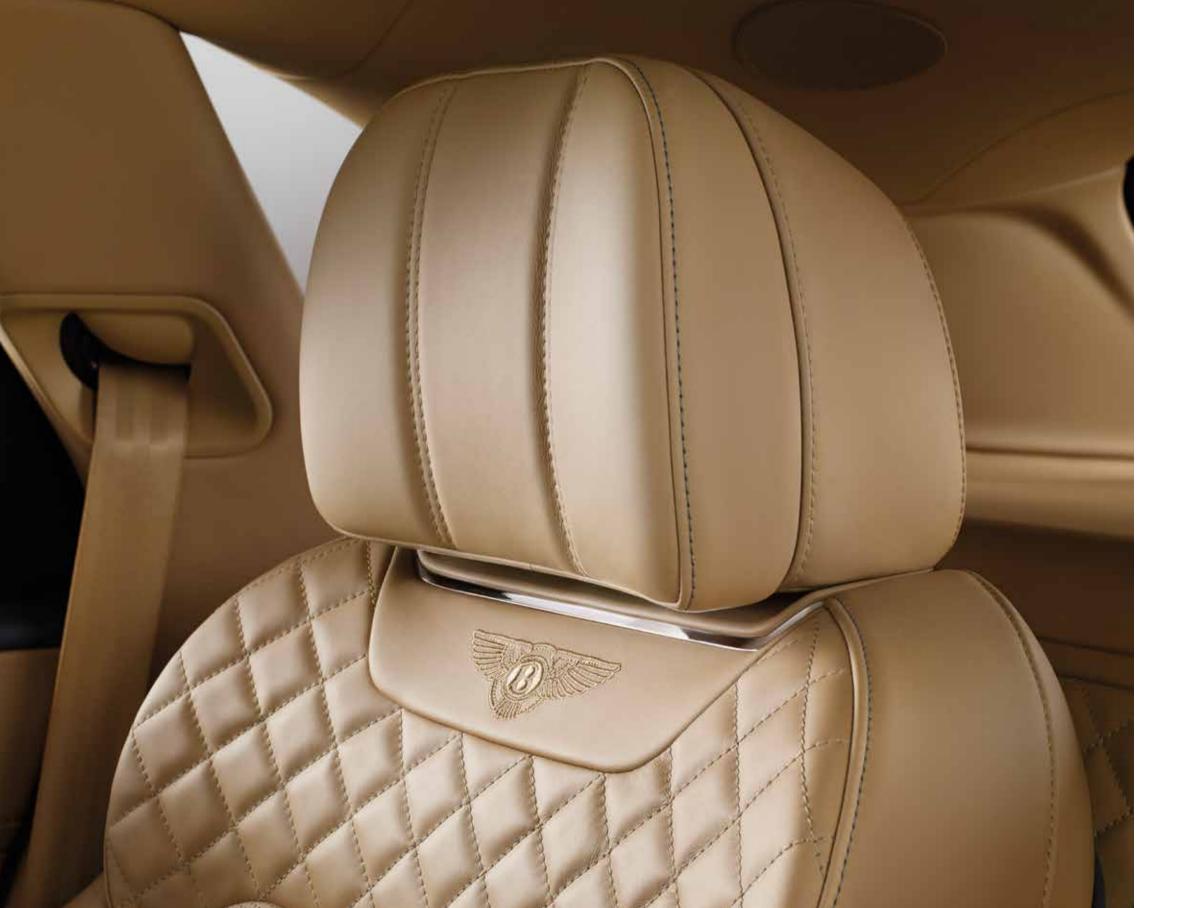

## Extreme on the outside. Extreme on the inside.

However dramatic your location, it will be beautifully complemented by the unrivalled elegance of the cabin interior.

The veneers are carefully selected and meticulously mirror-matched to create a seamless flow of high-gloss wood around the entire cabin. Handcrafted chrome details continually catch the eye; the bulls-eye air vents, rotary control and gear lever body. A single chrome pinstripe also elegantly underlines the form of the fascia. The quilting applied to the shoulders and bolsters of the seat hides has been rendered in perfect squares,\* echoing the stitching found on a finely tailored hunting jacket.

Light floods in from above to illuminate the sumptuous interior, courtesy of the tilt and slide panoramic roof. Even functional elements are executed in a tactile and uncompromising fashion. Every detail of the handcrafted cabin has been consistently designed to blend into one seamless whole. Sew lines are positioned to within a fraction of a millimetre. Chrome bezels have a consistently tight geometry throughout. Even the door storage ports are integrated into the graphic of the door design. The ergonomic gear lever features a fluid chrome body finished in leather, while the 'B' at its head is encircled with three rows of knurling that match the rotary dial and bulls-eye air vents.