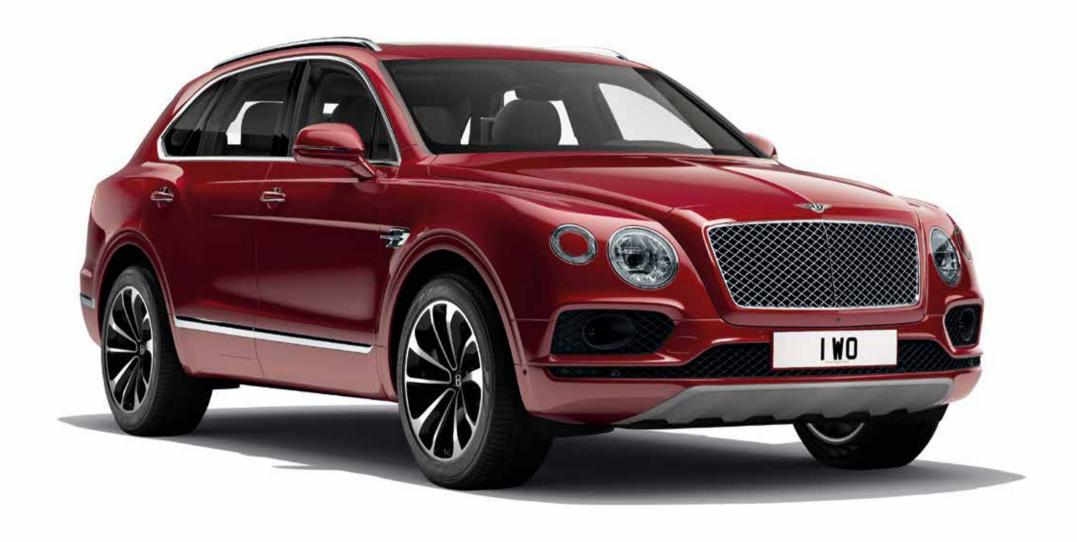

THE BENTAYGA RANGE

Bentayga is the most exclusive and highly prized sport utility vehicle in the world. It brings unparalleled levels of craftsmanship and blistering performance to those who desire to drive an SUV that surpasses all others.

### Bentayga W12. Make every journey epic.

The very pinnacle of the range, Bentayga W12 combines unrivalled on and off-road performance credentials with unprecedented levels of craftsmanship, to offer a seismic shift in the kind of drive experience expected from a luxury SUV.

Designed, engineered and hand-built at the world-class Bentley factory in Crewe, England, the Bentayga's immensely powerful W12 petrol engine is the most technically advanced 12-cylinder powerplant ever produced by Bentley. Bentayga W12 will propel you effortlessly to a top speed of 187 mph (301 km/h) and 0 to 60 mph in 4.0 seconds (0 to 100 km/h in 4.1 seconds). It will also navigate you expertly up a 35° rockface – all the time cocooning you in benchmark levels of handcrafted comfort, such as the exquisite diamond quilting meticulously applied to the Bentayga W12's seats and doors. World-class driving refinement and a truly exhilarating sports car feel also come courtesy of the innovative electronic 48V Active Roll Control system – known as Bentley Dynamic Ride. Bentayga W12 has been described as the fastest, the most powerful and the most luxurious SUV in the world. It isn't an exaggeration.