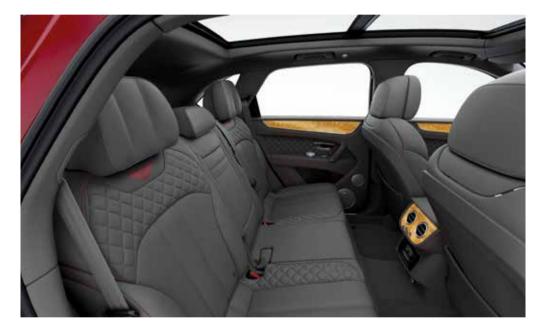

# One car – many configurations.

With a new seven seat configuration\* to add to the existing four\* and five seat arrangements, the world's first genuine luxury SUV has an interior that can truly flex around your lifestyle. All without compromising the beautiful symmetry of the cabin space.

The four seat layout\* offers the ultimate statement in terms of luxurious comfort. The two individual rear seats can be adjusted to the occupant in 18 different ways, and also include massage and ventilation functions. A veneered rear-centre console contains cup holders, storage and USB charging sockets. A fixed diamond-quilted\*\* backboard divides the cabin from the boot area – serving to further enhance the feeling of cocooned indulgence.

The five seat arrangement adds flexibility to the luxurious rear space. The outer seats, heated and completely adjustable, also fold down with the central seat to maximise carrying capacity.

A new seven seat option\* introduces yet greater adaptability – opening up a world of adventure to more people. The two third-row seats fold and deploy electrically. The second row has three individual, manually adjustable seats, of which the outer two fold and tumble to create easy access to the third row. The middle seat armrest also folds down to offer the convenience of two perfectly placed cup holders.