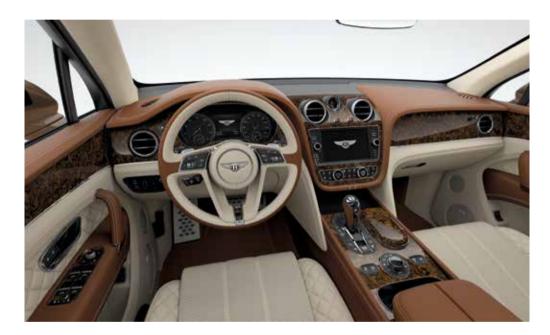

### Exploring the interior.

Like all Bentley interiors, the design of the Bentayga cabin began with the Bentley wings. The famous marque inspired the architecture of the cockpit, forming the basis of a symmetrical, double-wing arrangement that flows from door to door. The use of exquisite and varied materials such as soft-touch leathers and natural veneers reflect the multiple layers and textures of the extraordinary Bentayga drive experience.

Light floods in from above to illuminate the sumptuous interior, courtesy of the tilt and slide panoramic roof. Even functional elements are executed in a tactile and uncompromising fashion. Every detail of the handcrafted cabin has been consistently designed to blend into one seamless whole. Sew lines are positioned to within a fraction of a millimetre. Chrome bezels have a consistently tight geometry throughout. Even the door storage ports are integrated into the graphic of the door design. The ergonomic gear lever features a fluid chrome body finished in leather, while the 'B' at its head is encircled with three rows of knurling that match the rotary dial and bulls-eye air vents.

## Veneer perfection.

Nothing quite says luxury like handcrafted veneers. It is why, for almost a century, Bentley has placed such importance on the selection of its natural materials. And, equally importantly, the reverence it holds for the generations of artisans who turn these beautiful raw materials into such masterpieces.

# Interior hides – through natural selection.

The unique and timeless process that Bentley employs to make the leatherwork begins long before the hides reach the factory. In fact, the craftsmen's search for the most exquisite leathers to grace the Bentayga covers the entire globe.