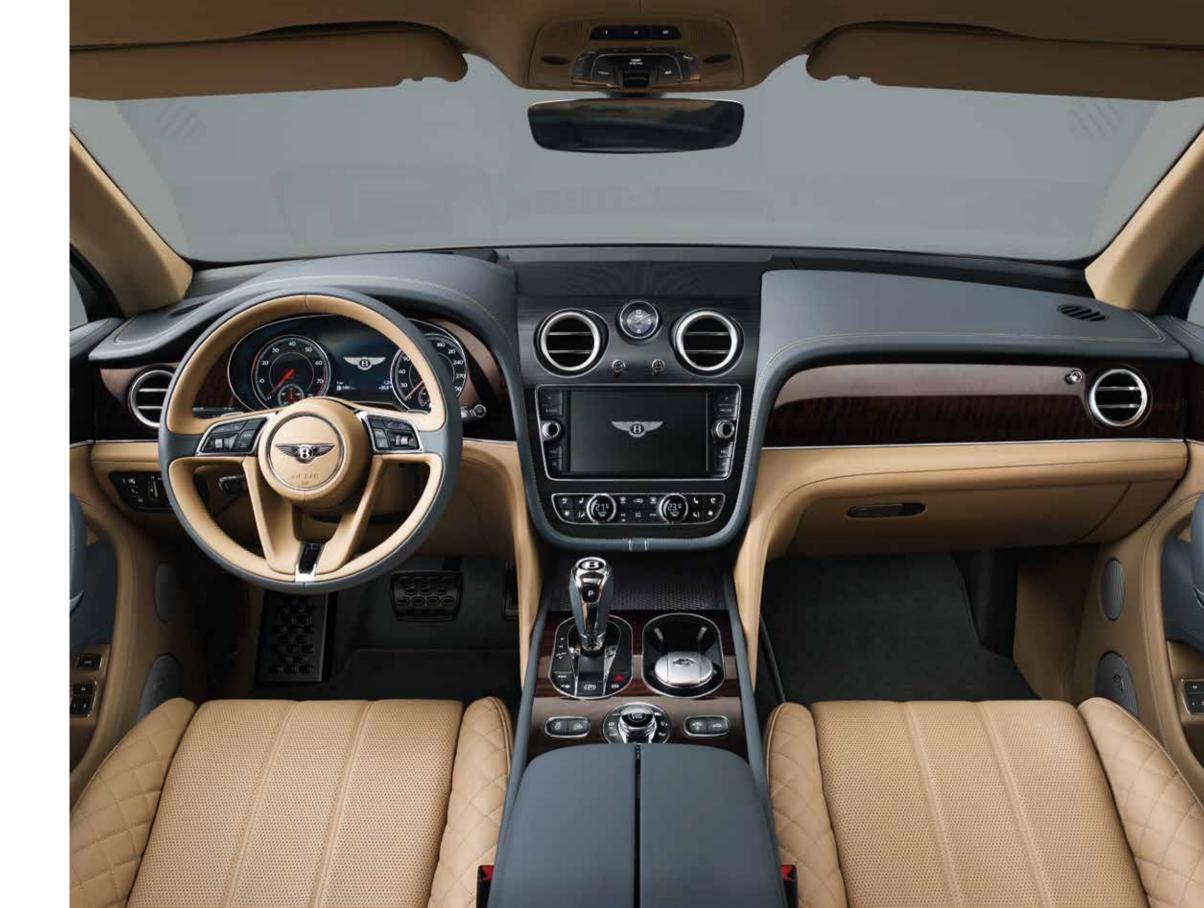

### Don't just see technology. Feel it.

The Bentayga represents the most technologically advanced Bentley ever produced. Conceived with the sole aim of connecting you intuitively to the road, the landscape and the outside world.

### Be completely connected.

The Bentayga driving experience is about more than just limitless power on all roads. It's about the reassuring knowledge that, from the moment you grip the hand-stitched steering wheel and gaze out over the horizon, the SUV's intuitive technology has put you in total control.

### Exploring the interior.

Like all Bentley interiors, the design of the Bentayga cabin began with the Bentley wings. The famous marque inspired the architecture of the cockpit, forming the basis of a symmetrical, double-wing arrangement that flows from door to door. The use of exquisite and varied materials such as soft-touch leathers and natural veneers reflect the multiple layers and textures of the extraordinary Bentayga drive experience.

Light floods in from above to illuminate the sumptuous interior, courtesy of the tilt and slide panoramic roof. Even functional elements are executed in a tactile and uncompromising fashion. Every detail of the handcrafted cabin has been consistently designed to blend into one seamless whole. Sew lines are positioned to within a fraction of a millimetre. Chrome bezels have a consistently tight geometry throughout. Even the door storage ports are integrated into the graphic of the door design. The ergonomic gear lever features a fluid chrome body finished in leather, while the 'B' at its head is encircled with three rows of knurling that match the rotary dial and bulls-eye air vents.