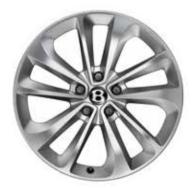

20" TEN SPOKE ALLOY WHEEL PAINTED

20" TEN SPOKE ALLOY WHEEL POLISHED

21" FIVE TWIN-SPOKE ALLOY WHEEL PAINTED

22" FIVE SPOKE DIRECTIONAL ALLOY WHEEL
PAINTED\*

22" FIVE SPOKE DIRECTIONAL ALLOY WHEEL POLISHED\*

LOY WHEEL 21" FIVE TWIN-SPOKE ALLOY WHEEL POLISHED

21" FIVE TWIN-SPOKE ALLOY WHEEL BLACK PAINTED AND DIAMOND TURNED