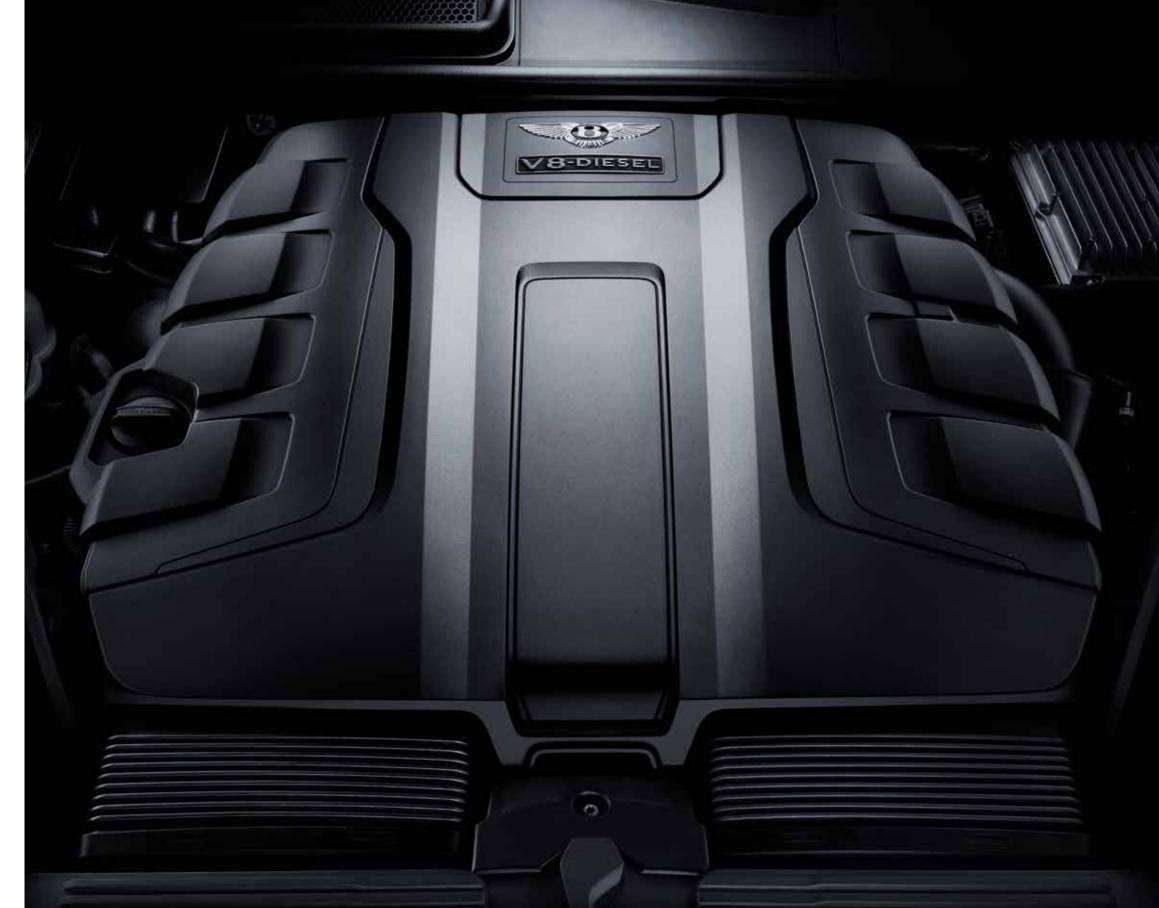

Excitingly, the Bentayga stable now features a new model

– the Bentayga Diesel, where the comfort levels are

exquisite, the performance is effortless and the range,
satisfyingly extended.

At the heart of this new Bentayga Diesel lies a revelation – Bentley's first-ever diesel engine. Rewriting the rulebook for the luxury SUV sector, it delivers the familiar, potent mix of torque, power and luxury that you would expect from the marque. And it will not disappoint – especially as it offers a class-leading range of over 1,000 km.

It is also the world's finest.

The powerful 4.0 litre, 8-cylinder diesel engine has clean technology and engineering innovation at its core. It features the marque's first ever twin turbo with an electric compressor that delivers a top speed of 168 mph (270 km/h) and 0 to 60 mph in 4.6 seconds (0 to 100 km/h in 4.8 seconds). It also produces the deeply satisfying surge of power that defines the Bentley drive experience. Whether you're gliding past traffic on a winding tarmac road or negotiating badlands where there is no road, Bentayga Diesel performs with effortless grace and elegance.

#### The new V8 diesel engine.

The new Bentley V8 diesel engine is the first in the marque's history. It is also the world's most refined 8-cylinder diesel engine and the fastest luxury diesel SUV, developed to deliver world-class Bentley performance seamlessly, combined with the extended range of a diesel engine.

This 4.0 litre, 8-cylinder, 32-valve engine has adopted much of the same technology that makes its sibling, the W12, the most technically advanced engine in the world. It offers the kind of power never before seen in a luxury SUV diesel, with an impressive 429 bhp (435 PS).\*