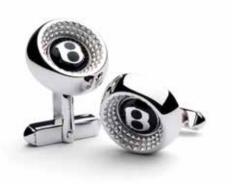

The Bentley Collection is a range of extraordinary products, each with their own identity. What unites them is Bentley's vision, passion, and unmistakable DNA.

Developed in conjunction with the Bentley Design team, the knurling cufflinks are an exact replica of the Bentayga gearshift and feature the signature Bentayga knurling. The Bentayga luggage set draws its inspiration from the sweeping symmetry of the Bentayga fascia and the architecture of the headrests, and can be commissioned in bespoke colours to match the interior hide of your vehicle.

KNURLING CUFFLINKS

BREITLING COCKPIT B50 BENTAYGA EDITION WATCH

TOW BAR MOUNTED CYCLE CARRIER\*\* LEATHER INLAY PHOTO FRAME

WORLD OF BENTLEY WORLD OF BENTLEY