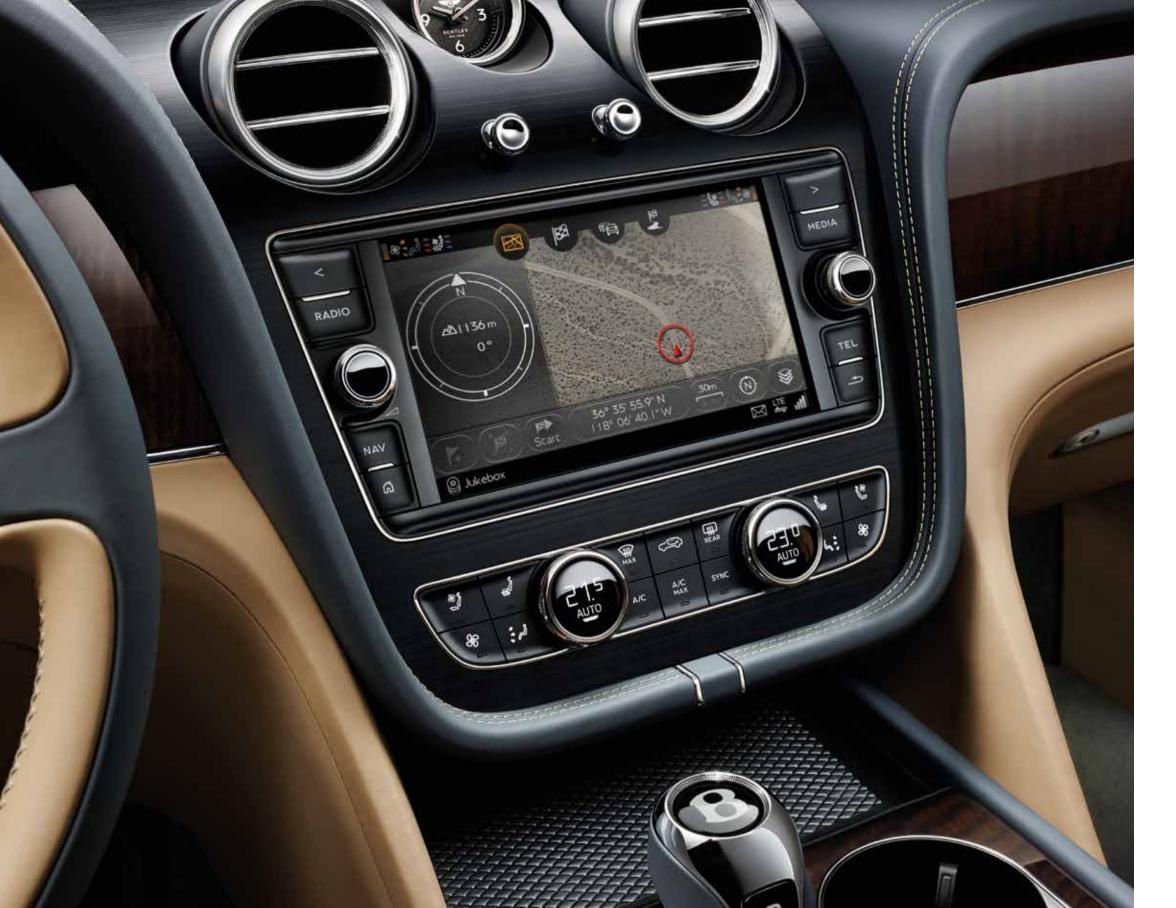

### Don't just see technology. Feel it.

The Bentayga represents the most technologically advanced Bentley ever produced. Conceived with the sole aim of connecting you intuitively to the road, the landscape and the outside world.

### Be completely connected.

The Bentayga driving experience is about more than just limitless power on all roads. It's about the reassuring knowledge that, from the moment you grip the hand-stitched steering wheel and gaze out over the horizon, the SUV's intuitive technology has put you in total control.

More importantly, it has put you completely in touch.

You and your passengers can stay in constant contact with the outside world, courtesy of the Bentayga's WiFi hotspot and integrated 4G phone module.\* Data from the GPS navigation system is enhanced by Real Time Traffic Information\* (RTTI) plus Google Earth\* and Street View\* with a 'breadcrumbs' feature that marks any path taken, on the road, or beyond. Voice-controlled Point of Interest\* (POI) search provides fast, easy access to Google's POI\* database.

### Technology: the facts.

- Head-up display system and night vision technology
- Blind spot assist,\* exit warning\* and traffic sign recognition\*
   for city driving
- Adaptive cruise control,\* Bentley Safeguard Plus\* and High Beam Assist for touring
- Integrated 4G phone module,\* WiFi hotspot and Bluetooth functionality
- Apple CarPlay\* and Google Earth\*
- 8" touch-screen display
- Two 10.2" touch-screen entertainment tablets located behind front headrests
- Naim for Bentley audio with 20 speakers driven by a 1,950W 21-channel amplifier
- World-class infotainment system with 60GB solid-state hard drive