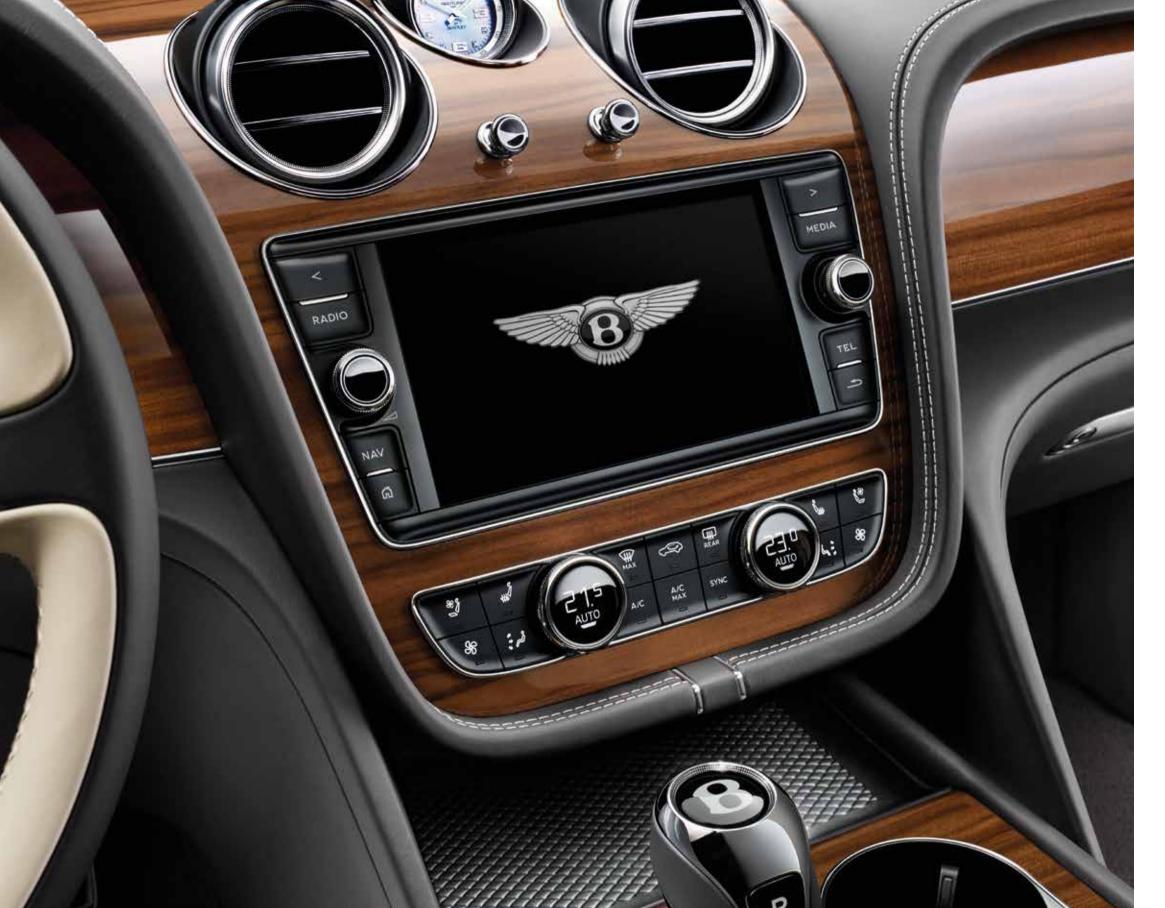

### Don't just see technology. Feel it.

The Bentayga represents the most technologically advanced Bentley ever produced. Conceived with the sole aim of connecting you intuitively to the road, the landscape and the outside world.

Since the launch of the Continental GT over a decade ago, Bentley has long been setting new standards in luxury all-wheel drive technology. New automotive technologies have been developed to integrate in a discreet and unobtrusive way. All are born of 'intelligent functionality' and can be simply configured to suit your personal tastes. Designed to empower, rather than overpower, they allow you to effortlessly absorb the overall driving experience. More than ten new driver assistance systems aid urban driving, longer distance touring and more robust off-roading.

### Technology: the facts.

- Head-up display system and night vision technology
- Blind spot assist,\* exit warning\* and traffic sign recognition\*
   for city driving
- Adaptive cruise control,\* Bentley Safeguard Plus\* and High Beam Assist for touring
- Integrated 4G phone module,\* WiFi hotspot and Bluetooth functionality
- Apple CarPlay\* and Google Earth\*
- 8" touch-screen display
- Two 10.2" touch-screen entertainment tablets located behind front headrests
- Naim for Bentley audio with 20 speakers driven by a 1,950W 21-channel amplifier
- World-class infotainment system with 60GB solid-state hard drive