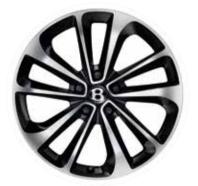

20" TEN SPOKE ALLOY WHEEL PAINTED

20" TEN SPOKE ALLOY WHEEL POLISHED

21" FIVE TWIN-SPOKE ALLOY WHEEL PAINTED

# Perfectly proportioned wheels.

Just like the rest of the Bentayga exterior, its wheels are designed at the Bentley factory in Crewe to perfectly match and complement the SUV's proportions.

The Bentayga's 22" wheels are the largest ever made available on a production Bentley. They are finely machined from a high-strength aluminium forging for the optimum balance of lightness and resilience. They are also 'handed' to ensure the spokes always face the same direction on both sides of the car.