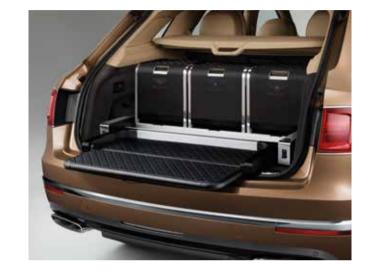

All features and accessories, from an aerodynamic roof box to a range of tailored storage solutions for skiing, fishing, diving and other active pursuits, offer the luxury of practicality, whilst echoing the exquisite Bentayga styling. The hands-free tailgate, easy-load boot function and load assist tray are also engineered to operate in a simple, intuitive and seamless fashion.

### New Landscapes: the facts.

- Drive Dynamics Mode with Responsive Off-Road Settings
- Bentley Dynamic Ride System\* and electronic air suspension
- Hill descent control and roll-over mitigation
- Unique patented Bentley Event Seat\*\* with built-in 'stage lighting'\*\*
- 3.5-tonne<sup>†</sup> towing capacity with trailer sway mitigation
- Roof rails and tow bar systems
- Load assist tray and multi-functional storage
- 484 litres / 17.1 cu ft boot volume (five seat configuration)