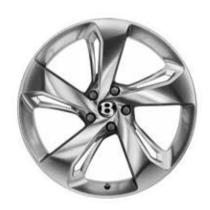

The impressive 21" Five twin-spoke wheel comes in a silver-painted finish, a classic high-polish finish or a striking black painted finish, carefully machined to provide bright accents on the spokes and rim.

22" FIVE SPOKE DIRECTIONAL ALLOY WHEEL
PAINTED\*

22" FIVE SPOKE DIRECTIONAL ALLOY WHEEL POLISHED\*

LOY WHEEL 21" FIVE TWIN-SPOKE ALLOY WHEEL POLISHED

21" FIVE TWIN-SPOKE ALLOY WHEEL BLACK PAINTED AND DIAMOND TURNED