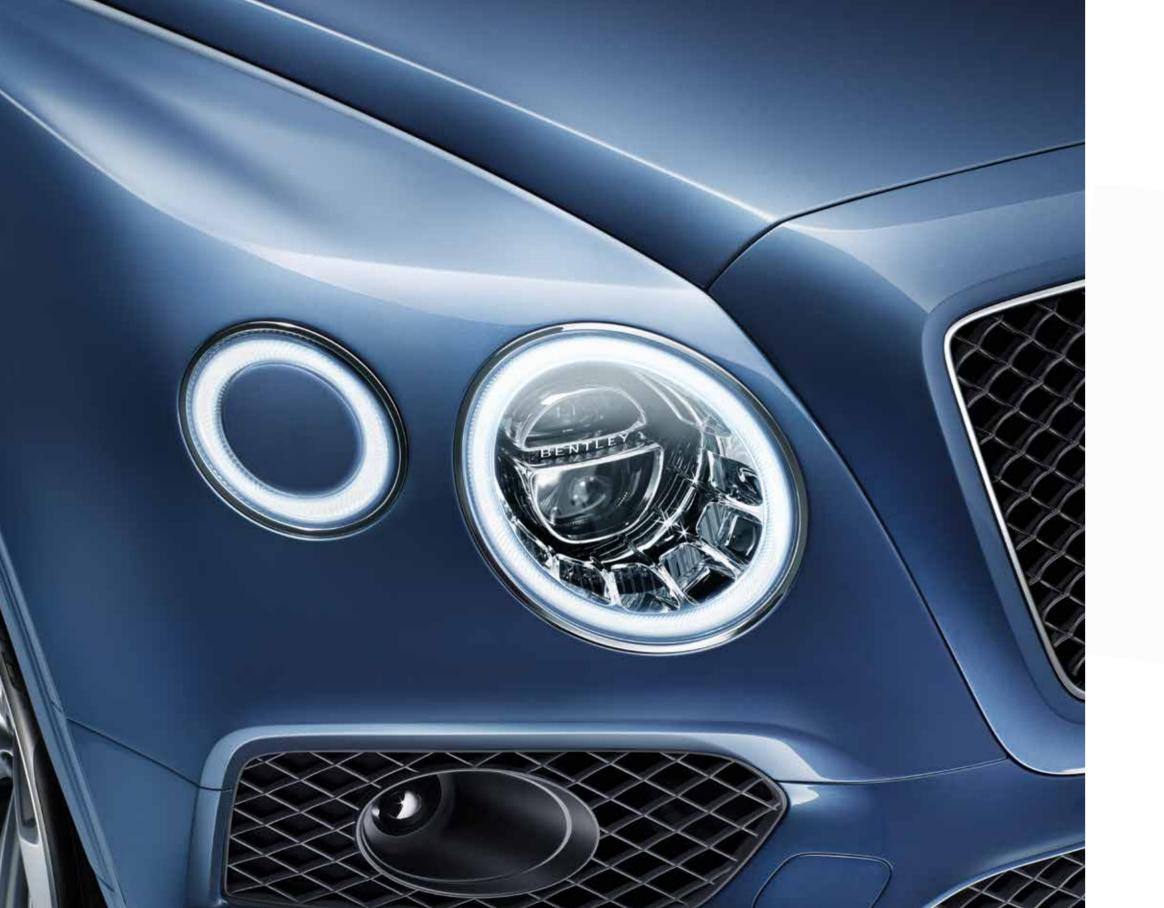

The stance is muscular. The poise, dynamic. The impact, immediate. Although Bentayga is very much a modern design, the classic Bentley design cues strike you. Excite you. The ultra-sharp powerline draws your eye along the superformed front fender panel, the large sculpted wheel arch and past the 'B' shaped wing vent. The four distinctive 'floating' adaptive LED headlamps frame the iconic matrix grille. Extensive brightware has been integrated into Bentley's first ever SUV tailgate and the two large tailpipes hint at the Bentayga's power. The wheel designs also blend powerful traction with potent road presence.