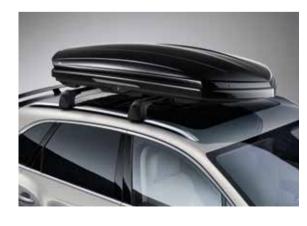

These accessories have been designed to cater for an enormous range of lifestyles and outdoor pursuits, including the following examples:

- Bentley child seats,\* which can be personalised with your child's name, and trimmed to match your interior specification
- The soft car cover provides quality indoor protection for your Bentayga
- The snow chains provide extra grip, handling and security in extreme conditions such as heavy snow or compacted ice
- Deployable sill step, styled to complement the SUV, is automatically deployed by opening the relevant side door
- A sleek roof box, designed to match the car's aerodynamic styling
- Tow bar mounted cycle carrier,\*\* that can securely carry two bicycles on the rear of the car