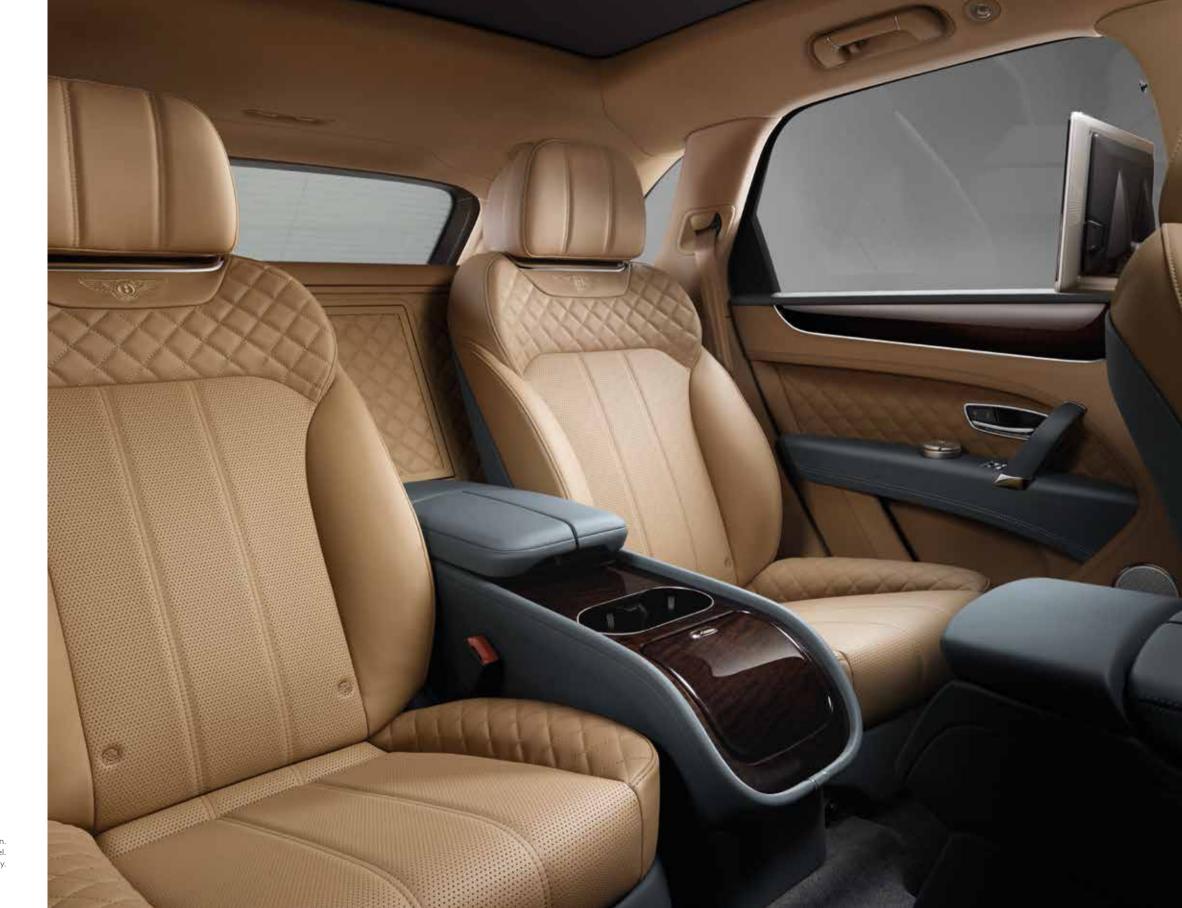

# One car – many configurations.

With a new seven seat configuration\* to add to the existing four\* and five seat arrangements, the world's first genuine luxury SUV has an interior that can truly flex around your lifestyle. All without compromising the beautiful symmetry of the cabin space.

The four seat layout\* offers the ultimate statement in terms of luxurious comfort. The two individual rear seats can be adjusted to the occupant in 18 different ways, and also include massage and ventilation functions. A veneered rear-centre console contains cup holders, storage and USB charging sockets. A fixed diamond-quilted\*\* backboard divides the cabin from the boot area – serving to further enhance the feeling of cocooned indulgence.

The five seat arrangement adds flexibility to the luxurious rear space. The outer seats, heated and completely adjustable, also fold down with the central seat to maximise carrying capacity.

A new seven seat option\* introduces yet greater adaptability – opening up a world of adventure to more people. The two third-row seats fold and deploy electrically. The second row has three individual, manually adjustable seats, of which the outer two fold and tumble to create easy access to the third row. The middle seat armrest also folds down to offer the convenience of two perfectly placed cup holders.

# FOUR SEAT COMFORT SPECIFICATION WITH REAR CENTRE CONSOLE

- Front Seat Comfort Specification (as previously detailed)
- Two 18-way adjustable rear seats with rear centre console
- · Comfort headrests to rear outer seats