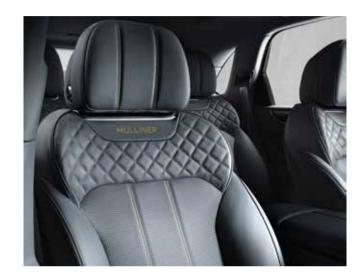

### Bentayga W12

- Bright chrome radiator matrix grille with chrome surround and centre bar\*
- Mulliner Driving Specification\* as standard with diamond quilting to seats and doors
- Two large oval exhaust tailpipes

# MULLINER DRIVING SPECIFICATION (Fitted as standard on Bentayga W12)

- 21" Seven twin-spoke wheel available in two finishes, painted or grey painted and diamond turned
- Colour Specification
- Diamond-quilted seats, front and rear doors
- Drilled alloy sports foot pedals

- Jewel fuel and oil filler cap
- Embroidered Bentley emblems

### COLOUR SPECIFICATION

(Fitted as standard on Bentayga W12)

- Full choice of hide and carpet colours
- Full choice of interior colour combinations\*\*
   Leather trim to headliner and upper pillars