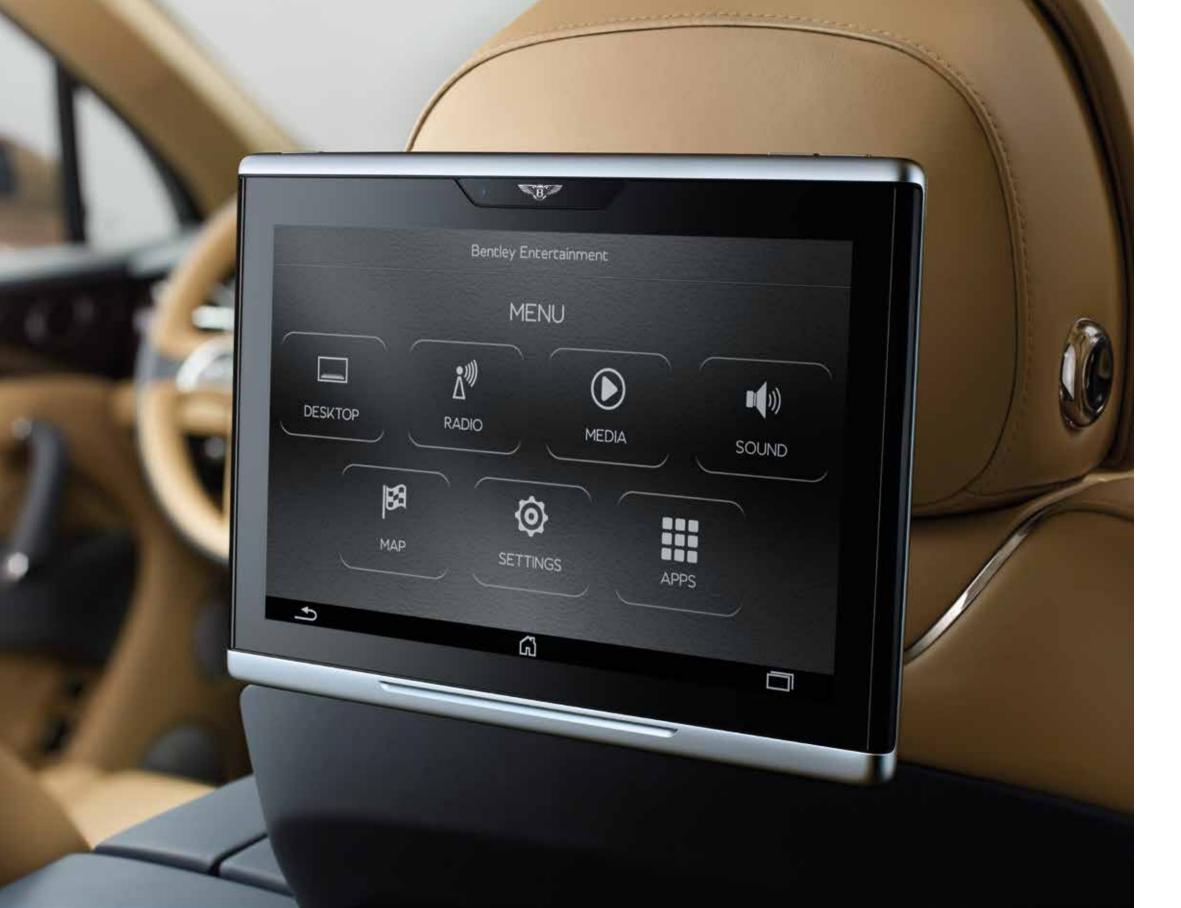

The second world is the virtual.

Two independent 10.2" touch-screen entertainment tablets sit behind the front headrests. These combine the functionality of a fully vehicle-integrated system with the convenience of a mobile tablet. Passengers can access main infotainment functions such as radio, TV\* and video entertainment, plus navigation features, games, video conferencing and media streaming. Easily removed, these tablets have WiFi and Bluetooth capability and can be used as hand-held devices both inside and outside of the car. Android powered, they also have internal memory, micro-SD and micro-USB slots, plus integrated webcam. Each tablet can play different media independently, either through headphones or the SUV's audio system. And, for practicality, displays can be controlled from the front infotainment unit. Other innovative features include accessing and displaying data, such as fuel level and tyre pressures, and the ability to plan a route and send co-ordinates directly to the Bentayga's navigation system.\*

### Technology: the facts.

- Head-up display system and night vision technology
- Blind spot assist,\* exit warning\* and traffic sign recognition\*
   for city driving
- Adaptive cruise control,\* Bentley Safeguard Plus\* and High Beam Assist for touring
- Integrated 4G phone module,\* WiFi hotspot and Bluetooth functionality
- Apple CarPlay\* and Google Earth\*
- 8" touch-screen display
- Two 10.2" touch-screen entertainment tablets located behind front headrests
- Naim for Bentley audio with 20 speakers driven by a 1,950W 21-channel amplifier
- World-class infotainment system with 60GB solid-state hard drive