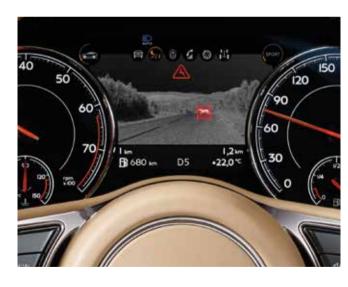

### All roads lead to pleasure.

Driving a Bentley always has been – always will be – at the heart of what makes it the world's most desirable automobile.

The Bentayga is no exception.

Most of its comprehensive driver assistance systems are focused on enhancing and perfecting the ride experience – creating a cocoon of unrivalled comfort and security. A wide range of new technologies have been developed to aid city driving in urban areas: blind spot assist,\* exit warning,\* reversing traffic warning,\* traffic sign recognition,\* top-view camera, pedestrian warning\* and more. The head-up display system artfully feeds driving-relevant information into your line of vision, without distracting from your driving line.

Longer journeys also take on a greater sense of freedom.

Adaptive cruise control,\* night vision,\* Bentley Safeguard Plus\*
and High Beam Assist allow you to enjoy the Bentayga's
performance at speed on the open road – the way a Bentley
is meant to be enjoyed.