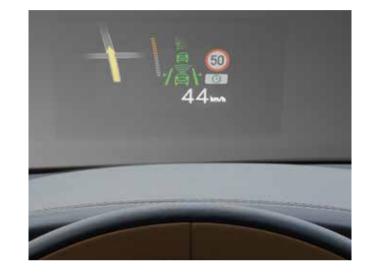

### All roads lead to pleasure.

Driving a Bentley always has been – always will be – at the heart of what makes it the world's most desirable automobile.

The Bentayga is no exception.

Most of its comprehensive driver assistance systems are focused on enhancing and perfecting the ride experience – creating a cocoon of unrivalled comfort and security. A wide range of new technologies have been developed to aid city driving in urban areas: blind spot assist,\* exit warning,\* reversing traffic warning,\* traffic sign recognition,\* top-view camera, pedestrian warning\* and more. The head-up display system artfully feeds driving-relevant information into your line of vision, without distracting from your driving line.