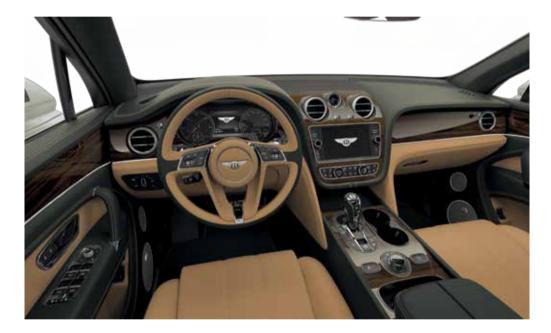

### Exploring the interior.

Like all Bentley interiors, the design of the Bentayga cabin began with the Bentley wings. The famous marque inspired the architecture of the cockpit, forming the basis of a symmetrical, double-wing arrangement that flows from door to door. The use of exquisite and varied materials such as soft-touch leathers and natural veneers reflect the multiple layers and textures of the extraordinary Bentayga drive experience.

Light floods in from above to illuminate the sumptuous interior, courtesy of the tilt and slide panoramic roof. Even functional elements are executed in a tactile and uncompromising fashion. Every detail of the handcrafted cabin has been consistently designed to blend into one seamless whole. Sew lines are positioned to within a fraction of a millimetre. Chrome bezels have a consistently tight geometry throughout. Even the door storage ports are integrated into the graphic of the door design. The ergonomic gear lever features a fluid chrome body finished in leather, while the 'B' at its head is encircled with three rows of knurling that match the rotary dial and bulls-eye air vents.

# Interior features: the facts.

- Mulliner Driving Specification with diamond quilting to seats and doors\*\*
- Interior mood lighting in six colours with 'My Mood' configurable functionality\*
- Colour-coded boot carpets\*
- Contrast binding to overmats\*
- Hand-upholstered leather seats
- Twin-stitched hide (contrast stitching optional)
- Ethically sourced, mirror-matched veneers
- New Liquid Amber veneer\*
- Four,\* five and seven\* seat configurations
- Choice of 15 hides and eight veneers
- Bulls-eye air vents with chrome organ stop controls
- Two Breitling dashboard clock options:\*† choice of light or dark mother-of-pearl face with eight diamonds at index positions