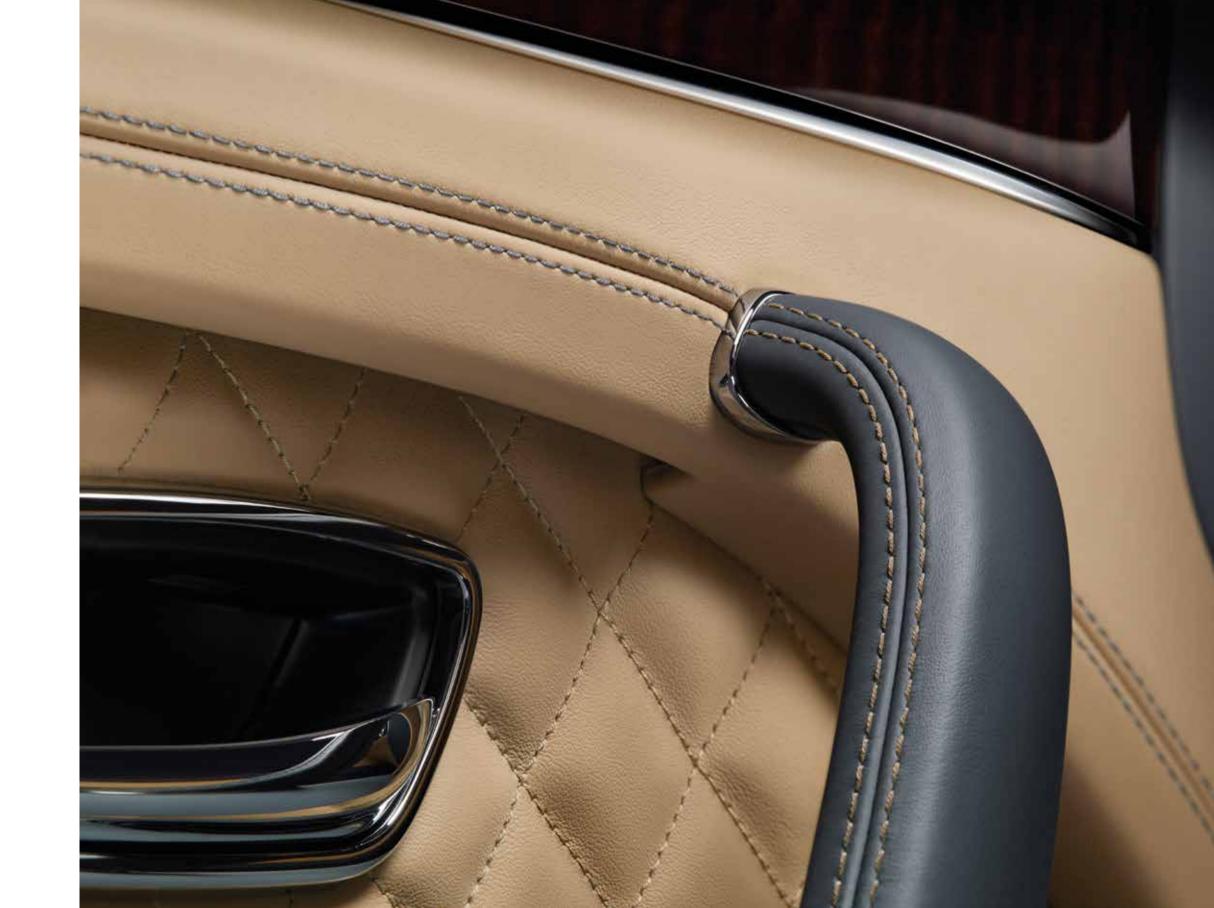

## Extreme on the outside. Extreme on the inside.

However dramatic your location, it will be beautifully complemented by the unrivalled elegance of the cabin interior.

The veneers are carefully selected and meticulously mirror-matched to create a seamless flow of high-gloss wood around the entire cabin. Handcrafted chrome details continually catch the eye; the bulls-eye air vents, rotary control and gear lever body. A single chrome pinstripe also elegantly underlines the form of the fascia. The quilting applied to the shoulders and bolsters of the seat hides has been rendered in perfect squares,\* echoing the stitching found on a finely tailored hunting jacket.

Light floods in from above to illuminate the sumptuous interior, courtesy of the tilt and slide panoramic roof. Even functional elements are executed in a tactile and uncompromising fashion. Every detail of the handcrafted cabin has been consistently designed to blend into one seamless whole. Sew lines are positioned to within a fraction of a millimetre. Chrome bezels have a consistently tight geometry throughout. Even the door storage ports are integrated into the graphic of the door design. The ergonomic gear lever features a fluid chrome body finished in leather, while the 'B' at its head is encircled with three rows of knurling that match the rotary dial and bulls-eye air vents.