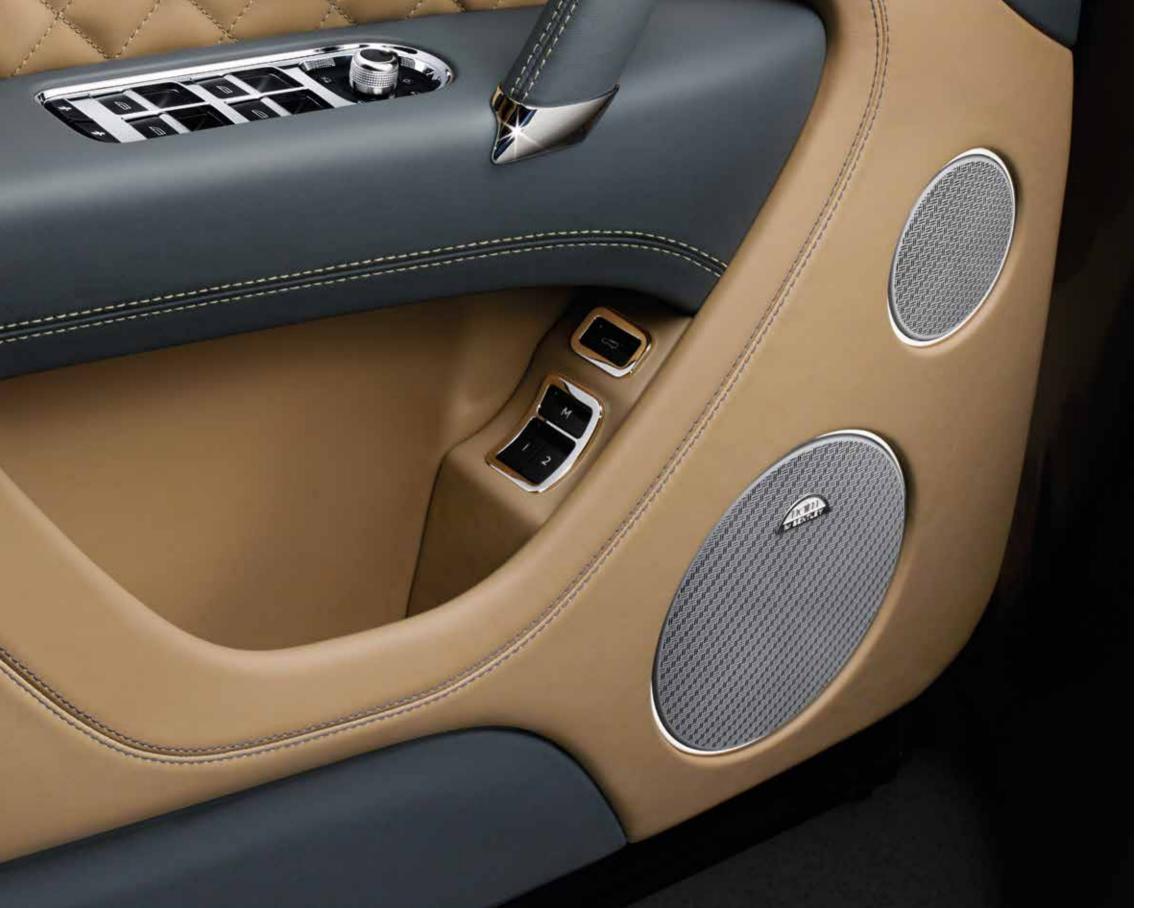

### Epic soundscapes.

However magnificent the landscapes that the Bentayga can transport you to, the Naim for Bentley audio system will provide a fitting in-car acoustic experience.

This audio option is the most powerful system ever installed in the SUV sector. Created and balanced specifically for the Bentayga, the Naim system employs active-bass technology to enhance the perception of bass alongside groundbreaking acoustic design. There are a total of 20 speakers, driven by a 1,950W 21-channel amplifier. Nine of these speakers are Balance Mode Radiator speakers that combine the mid-range and tweeter speakers into one. In addition there are four advanced bass speakers – one in each door – and a 300W sub-woofer in the back of the vehicle.

### Technology: the facts.

- Head-up display system and night vision technology
- Blind spot assist,\* exit warning\* and traffic sign recognition\*
   for city driving
- Adaptive cruise control,\* Bentley Safeguard Plus\* and High Beam Assist for touring
- Integrated 4G phone module,\* WiFi hotspot and Bluetooth functionality
- Apple CarPlay\* and Google Earth\*
- 8" touch-screen display
- Two 10.2" touch-screen entertainment tablets located behind front headrests
- Naim for Bentley audio with 20 speakers driven by a 1,950W 21-channel amplifier
- World-class infotainment system with 60GB solid-state hard drive