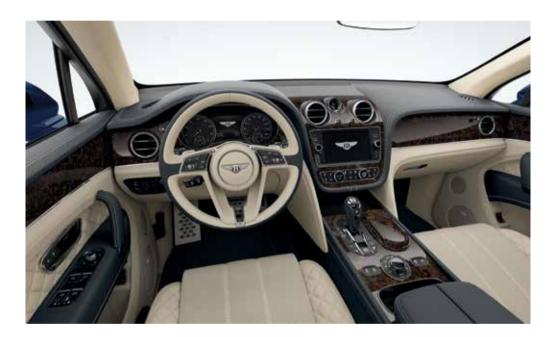

### Exploring the interior.

Like all Bentley interiors, the design of the Bentayga cabin began with the Bentley wings. The famous marque inspired the architecture of the cockpit, forming the basis of a symmetrical, double-wing arrangement that flows from door to door. The use of exquisite and varied materials such as soft-touch leathers and natural veneers reflect the multiple layers and textures of the extraordinary Bentayga drive experience.

Light floods in from above to illuminate the sumptuous interior, courtesy of the tilt and slide panoramic roof. Even functional elements are executed in a tactile and uncompromising fashion. Every detail of the handcrafted cabin has been consistently designed to blend into one seamless whole. Sew lines are positioned to within a fraction of a millimetre. Chrome bezels have a consistently tight geometry throughout. Even the door storage ports are integrated into the graphic of the door design. The ergonomic gear lever features a fluid chrome body finished in leather, while the 'B' at its head is encircled with three rows of knurling that match the rotary dial and bulls-eye air vents.

## Veneer perfection.

Nothing quite says luxury like handcrafted veneers. It is why, for almost a century, Bentley has placed such importance on the selection of its natural materials. And, equally importantly, the reverence it holds for the generations of artisans who turn these beautiful raw materials into such masterpieces.

# Interior hides – through natural selection.

The unique and timeless process that Bentley employs to make the leatherwork begins long before the hides reach the factory. In fact, the craftsmen's search for the most exquisite leathers to grace the Bentayga covers the entire globe.