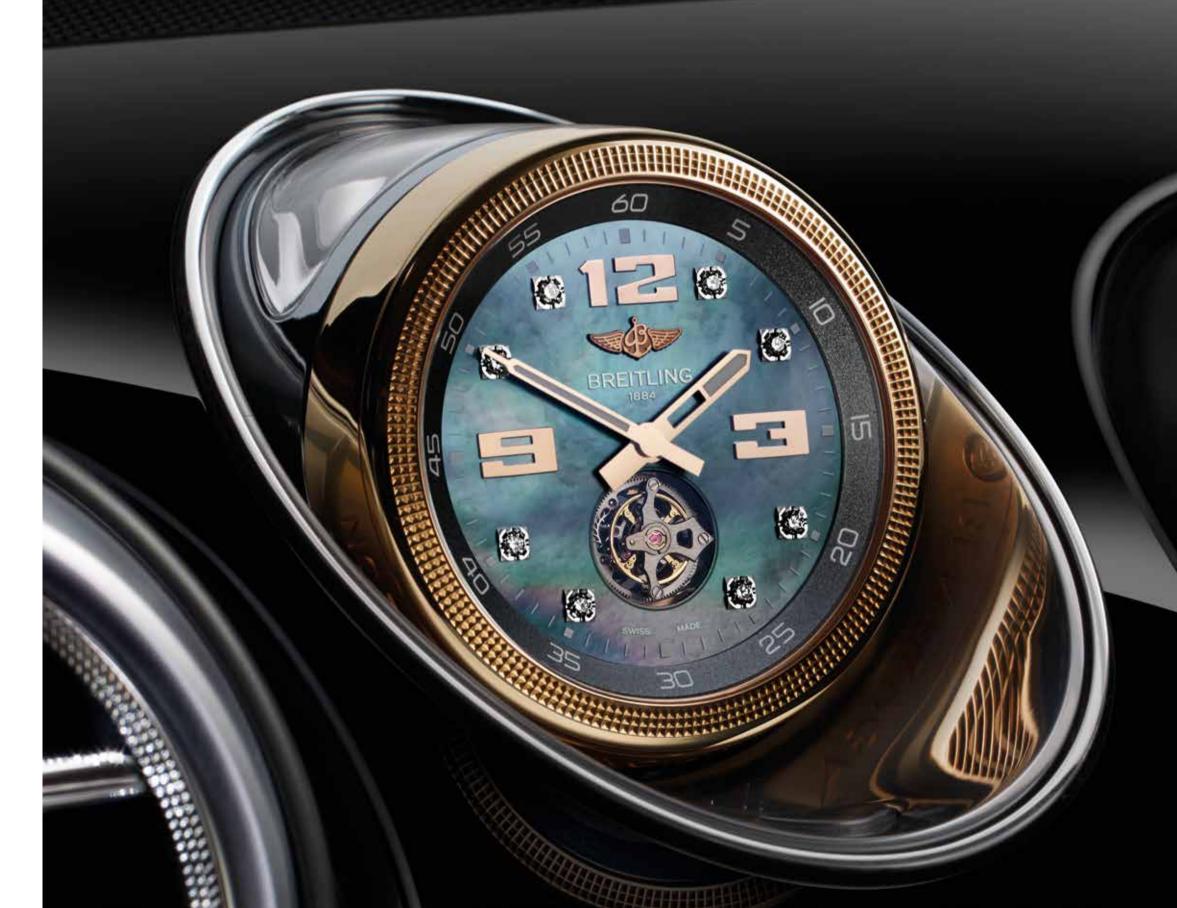

### The Mulliner Tourbillon by Breitling.

Bentayga is a remarkable vehicle, of that there can be no doubt. Yet there are always opportunities to push beyond the boundaries in pursuit of the truly spectacular. It is in this spirit that Mulliner and Breitling have collaborated to create what could be the most exquisite timepiece ever designed for a car.

Mounted in a case embedded in the fascia and crafted from 18-carat white, yellow or rose gold, the Tourbillon winds itself every fifteen minutes by spinning on its axis – an operation you will never tire of watching. Diamond indices adorn a face that can be commissioned in a choice of natural or black mother-of-pearl, while the illumination levels are synchronised with the rest of the car's mood lighting – another shining example of Bentley's attention to detail.