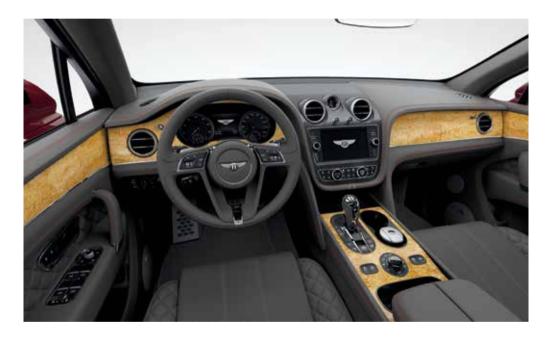

### Exploring the interior.

Like all Bentley interiors, the design of the Bentayga cabin began with the Bentley wings. The famous marque inspired the architecture of the cockpit, forming the basis of a symmetrical, double-wing arrangement that flows from door to door. The use of exquisite and varied materials such as soft-touch leathers and natural veneers reflect the multiple layers and textures of the extraordinary Bentayga drive experience.

Light floods in from above to illuminate the sumptuous interior, courtesy of the tilt and slide panoramic roof. Even functional elements are executed in a tactile and uncompromising fashion. Every detail of the handcrafted cabin has been consistently designed to blend into one seamless whole. Sew lines are positioned to within a fraction of a millimetre. Chrome bezels have a consistently tight geometry throughout. Even the door storage ports are integrated into the graphic of the door design. The ergonomic gear lever features a fluid chrome body finished in leather, while the 'B' at its head is encircled with three rows of knurling that match the rotary dial and bulls-eye air vents.

## Veneer perfection.

Nothing quite says luxury like handcrafted veneers. It is why, for almost a century, Bentley has placed such importance on the selection of its natural materials. And, equally importantly, the reverence it holds for the generations of artisans who turn these beautiful raw materials into such masterpieces.

From the subtle tones of Tamo Ash and Madrona to the dark, smoke-like grains of Burr Walnut and Dark Fiddleback Eucalyptus. A new veneer, Liquid Amber, has also been added to this stunning collection. Its rich reddish hue, achieved through a natural smoking process, has a straight grain for a more contemporary look.