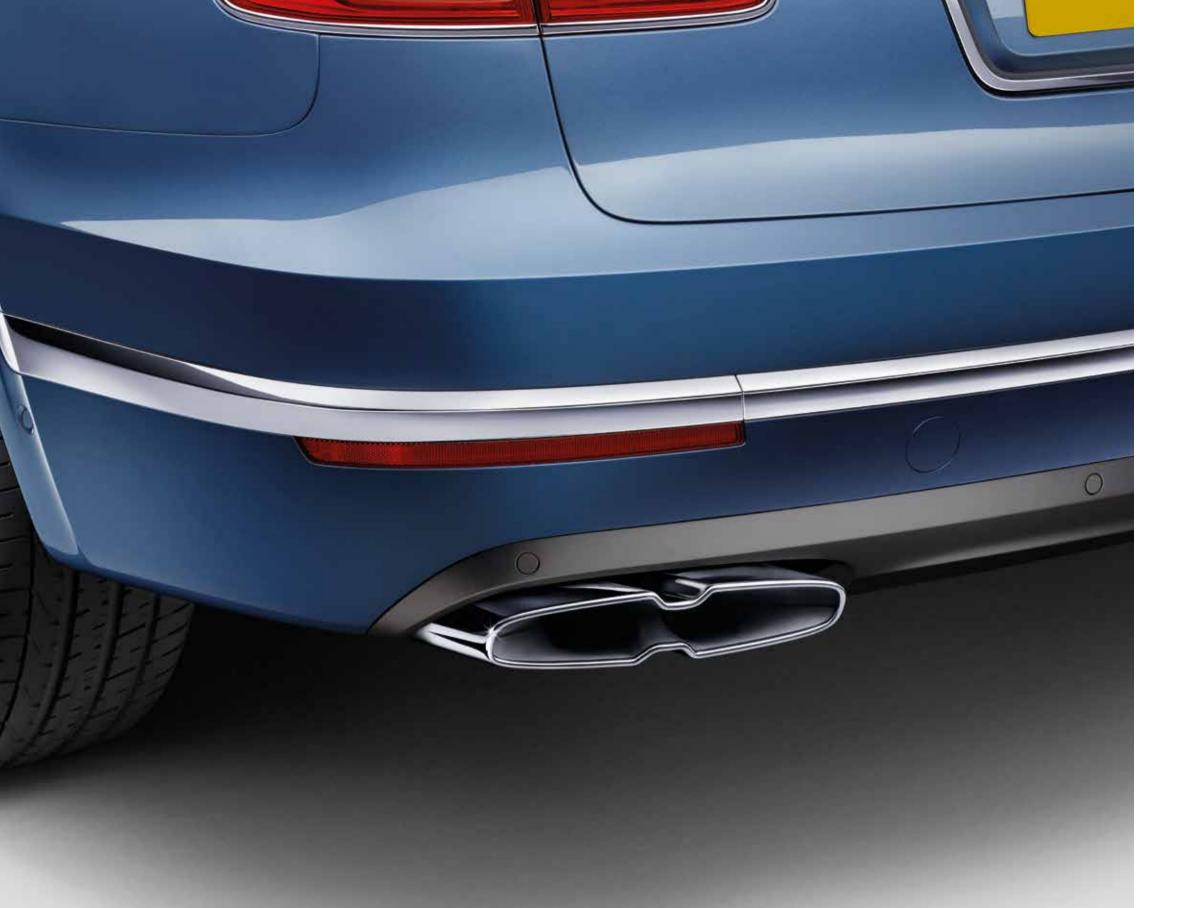

The stance is muscular. The poise, dynamic. The impact, immediate. Although Bentayga is very much a modern design, the classic Bentley design cues strike you. Excite you. The ultra-sharp powerline draws your eye along the superformed front fender panel, the large sculpted wheel arch and past the 'B' shaped wing vent. The four distinctive 'floating' adaptive LED headlamps frame the iconic matrix grille. Extensive brightware has been integrated into Bentley's first ever SUV tailgate and the two large tailpipes hint at the Bentayga's power. The wheel designs also blend powerful traction with potent road presence.

### Bentayga Diesel

- Gloss black matrix grille with chrome surround and centre bar
- Distinctive 'V8 Diesel' badging
- Elegant seat and door pad style
- Two twin-quad exhaust tailpipes

### Bentayga W12

- Bright chrome radiator matrix grille with chrome surround and centre bar\*
- Mulliner Driving Specification\* as standard with diamond quilting to seats and doors
- Two large oval exhaust tailpipes