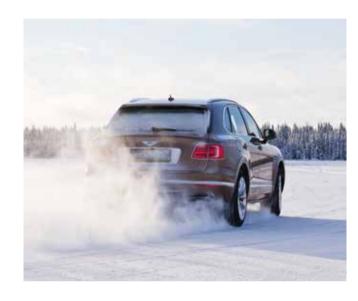

### Bentley events.

Every year, Bentley runs a series of events created for Bentley drivers, enthusiasts and for those wishing to gain a closer acquaintance with the brand.

The Power on Ice experience, for example, provides the opportunity to push the Continental, the Flying Spur and now the Bentayga to their limits on the frozen lakes of Northern Finland. Whereas Bentley Grand City Tours offer personalised, chauffeur-driven trips to the world's most iconic cities. In fact, there is a Bentley event to satisfy the most ardent thrill seeker or most cultured adventurer.