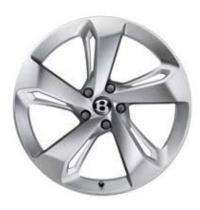

A new 21" Seven twin-spoke wheel design is also available in two finishes. One is grey painted and diamond turned, with precision machined accents. The other is painted. Both have directional spokes.

For full all-weather capability, winter compound tyres are also available from your Bentley retailer.

21" SEVEN TWIN-SPOKE WHEEL PAINTED

21" SEVEN TWIN-SPOKE WHEEL GREY PAINTED AND DIAMOND TURNED

\*Regional applicability.
For model applicability please refer to the Specifications and Options section from page 122.