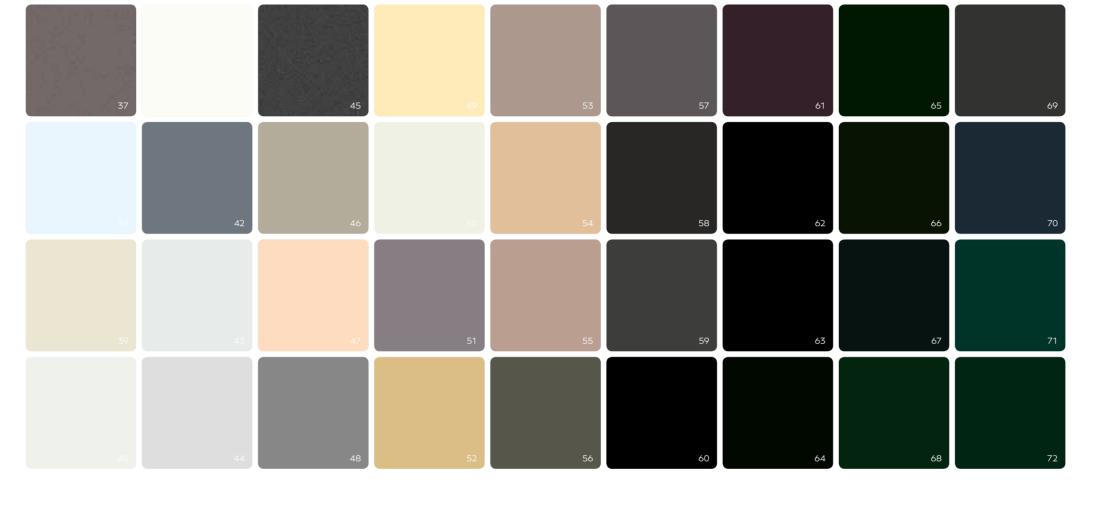

37 Silver Taupe

39 Ghost White (Pearlescent)

40 White Satin

41 Ice 42 Hallmark ■

43 Arctica (Solid)

44 Moonbeam ● ■ 45 Magnetic

46 White Sand ■

47 Extreme Silver 48 Light Grey Satin

49 Porcelain

50 Glacier White (Solid) ● ■

51 Silver Tempest 52 Sandstone 53 Dove Grey (Solid)

54 Light Gazelle

55 Pale Brodgar 56 Venusian Grey

57 Dark Cashmere ■

58 Dark Grey Satin 59 Tungsten

60 Burnt Oak

61 Arabica

62 Brodgar

63 Granite ■

71 Spruce 72 Verdant

67 Light Onyx 68 British Racing Green 4 (Solid) 69 Anthracite Satin

70 Storm Grey

64 Cumbrian Green

65 Barnato (Solid)

100 Titan Grey

Standard colours for Bentayga Diesel

Standard colours for Bentayga W12

Please note, the colours reproduced are for representation purposes only and therefore vary slightly from the actual vehicle.

# Harness a new world of bespoke colour.

There are over 100 exterior colours – featuring nine different variants of black alone – from which you can choose to adorn the sleek lines of your Bentayga.

However, if your desired colour is not in the existing range,
Bentley's paint specialists can also perfectly match any colour
sample you provide and reproduce it in an exquisite mirror-like
finish on your new Bentayga. Your inspiration could come from
any of your life's many spheres: foreign travel, art, jewellery, or
simply one of your hobbies.