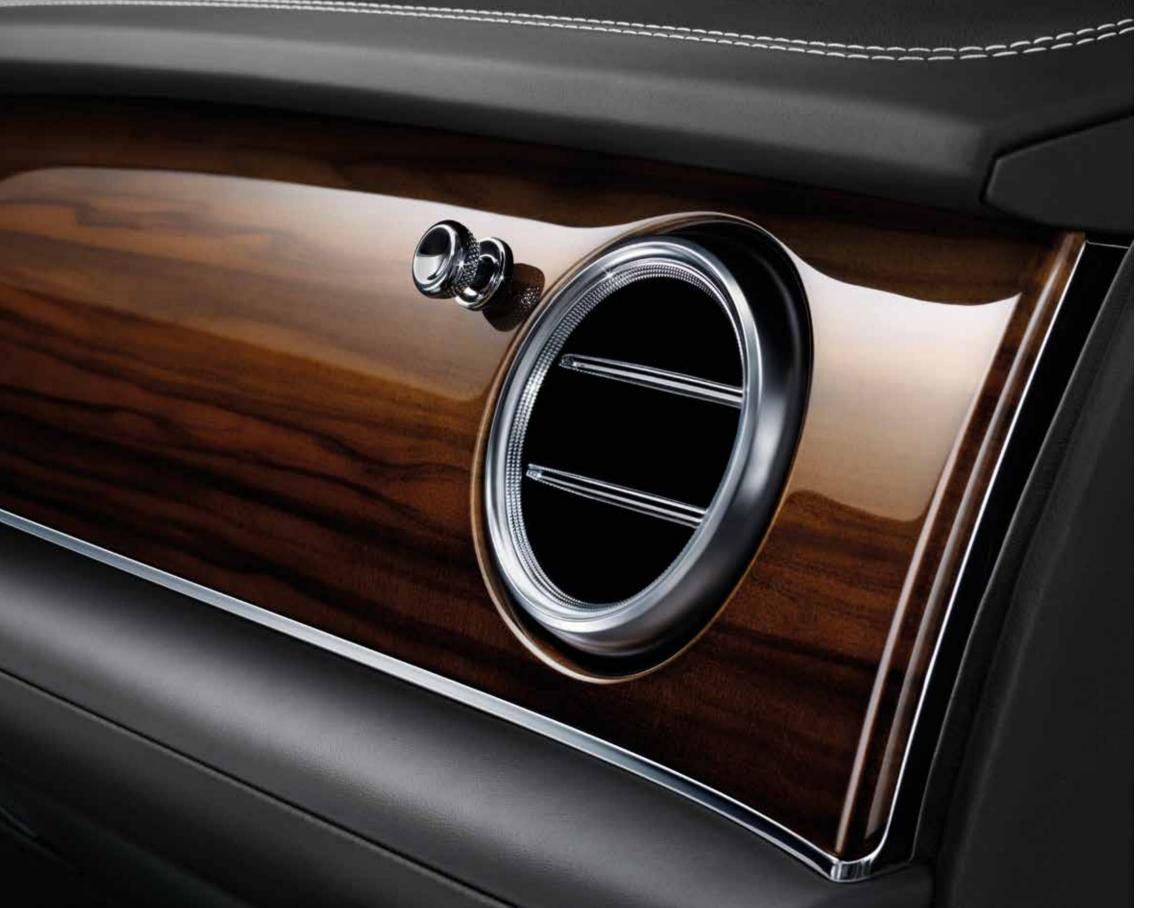

## Extreme on the outside. Extreme on the inside.

However dramatic your location, it will be beautifully complemented by the unrivalled elegance of the cabin interior.

The veneers are carefully selected and meticulously mirror-matched to create a seamless flow of high-gloss wood around the entire cabin. Handcrafted chrome details continually catch the eye; the bulls-eye air vents, rotary control and gear lever body. A single chrome pinstripe also elegantly underlines the form of the fascia. The quilting applied to the shoulders and bolsters of the seat hides has been rendered in perfect squares,\* echoing the stitching found on a finely tailored hunting jacket.

Light floods in from above to illuminate the sumptuous interior, courtesy of the tilt and slide panoramic roof. Even functional elements are executed in a tactile and uncompromising fashion. Every detail of the handcrafted cabin has been consistently designed to blend into one seamless whole. Sew lines are positioned to within a fraction of a millimetre. Chrome bezels have a consistently tight geometry throughout. Even the door storage ports are integrated into the graphic of the door design. The ergonomic gear lever features a fluid chrome body finished in leather, while the 'B' at its head is encircled with three rows of knurling that match the rotary dial and bulls-eye air vents.