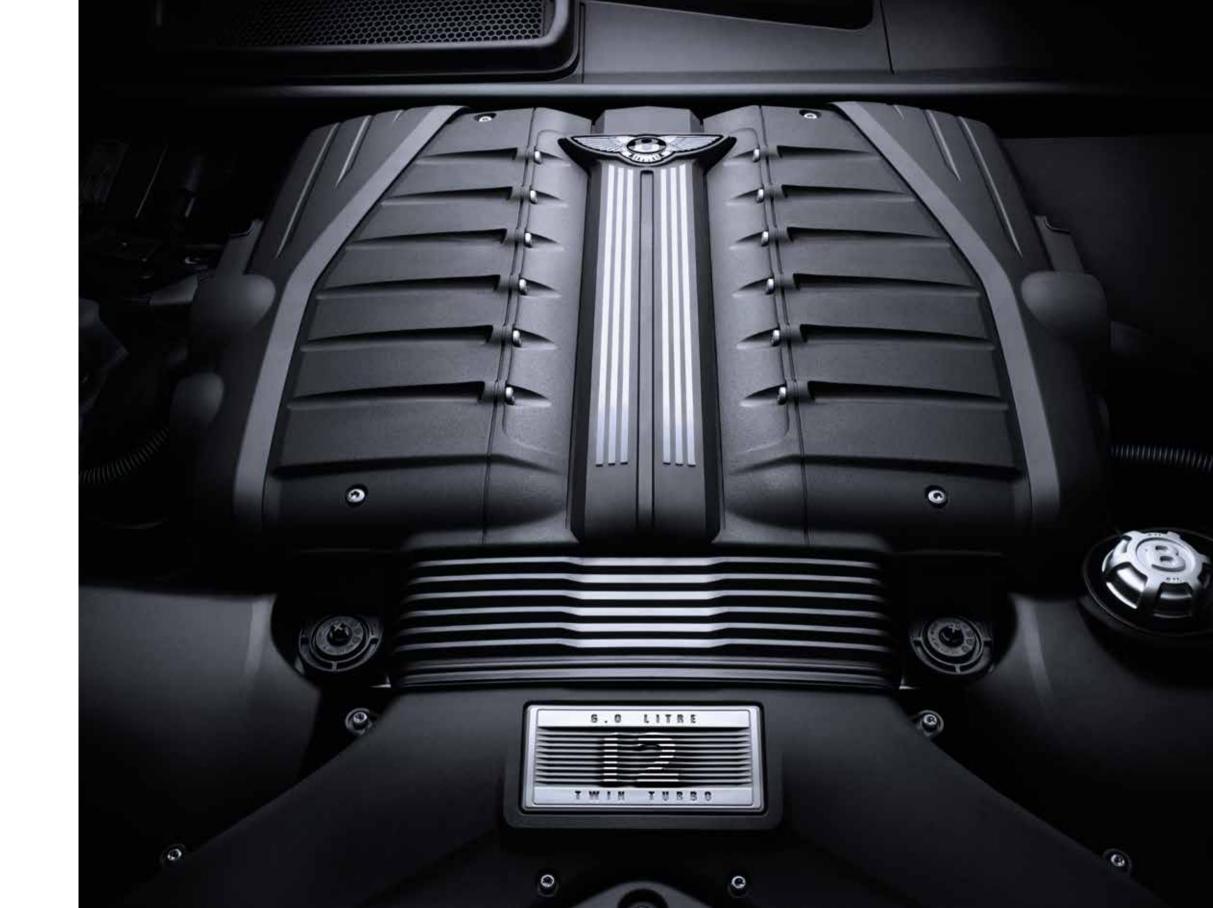

### The W12 engine.

The Bentayga's W12 petrol engine empowers it with performance that goes far beyond natural expectations for an SUV. It has redefined what an SUV engine can do and it has made Bentayga the fastest ever SUV.

As you might expect from the W12 engines for which Bentley is famous, the Bentayga W12's 6.0 litre, 12-cylinder powerplant gives the car capabilities that are nothing short of staggering.

Put your foot down and you'll feel the car surge effortlessly forward. With a maximum torque of 900 Nm (664 lb ft) available at just a touch over idle speed, the Bentayga W12 can take you from 0 to 60 mph in a mere 4.0 seconds (0 to 100 km/h in 4.1 seconds).

With 600 bhp (608 PS) at your disposal, Bentayga will continue to gain speed for as long as you depress the accelerator pedal, its velocity only reaching its plateau at a pulsating 187 mph (301 km/h).