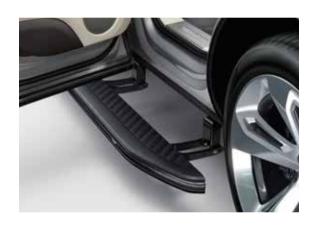

These accessories have been designed to cater for an enormous range of lifestyles and outdoor pursuits, including the following examples:

- Bentley child seats,\* which can be personalised with your child's name, and trimmed to match your interior specification
- The soft car cover provides quality indoor protection for your Bentayga
- The snow chains provide extra grip, handling and security in extreme conditions such as heavy snow or compacted ice
- Deployable sill step, styled to complement the SUV, is automatically deployed by opening the relevant side door
- A sleek roof box, designed to match the car's aerodynamic styling
- Tow bar mounted cycle carrier,\*\* that can securely carry two bicycles on the rear of the car