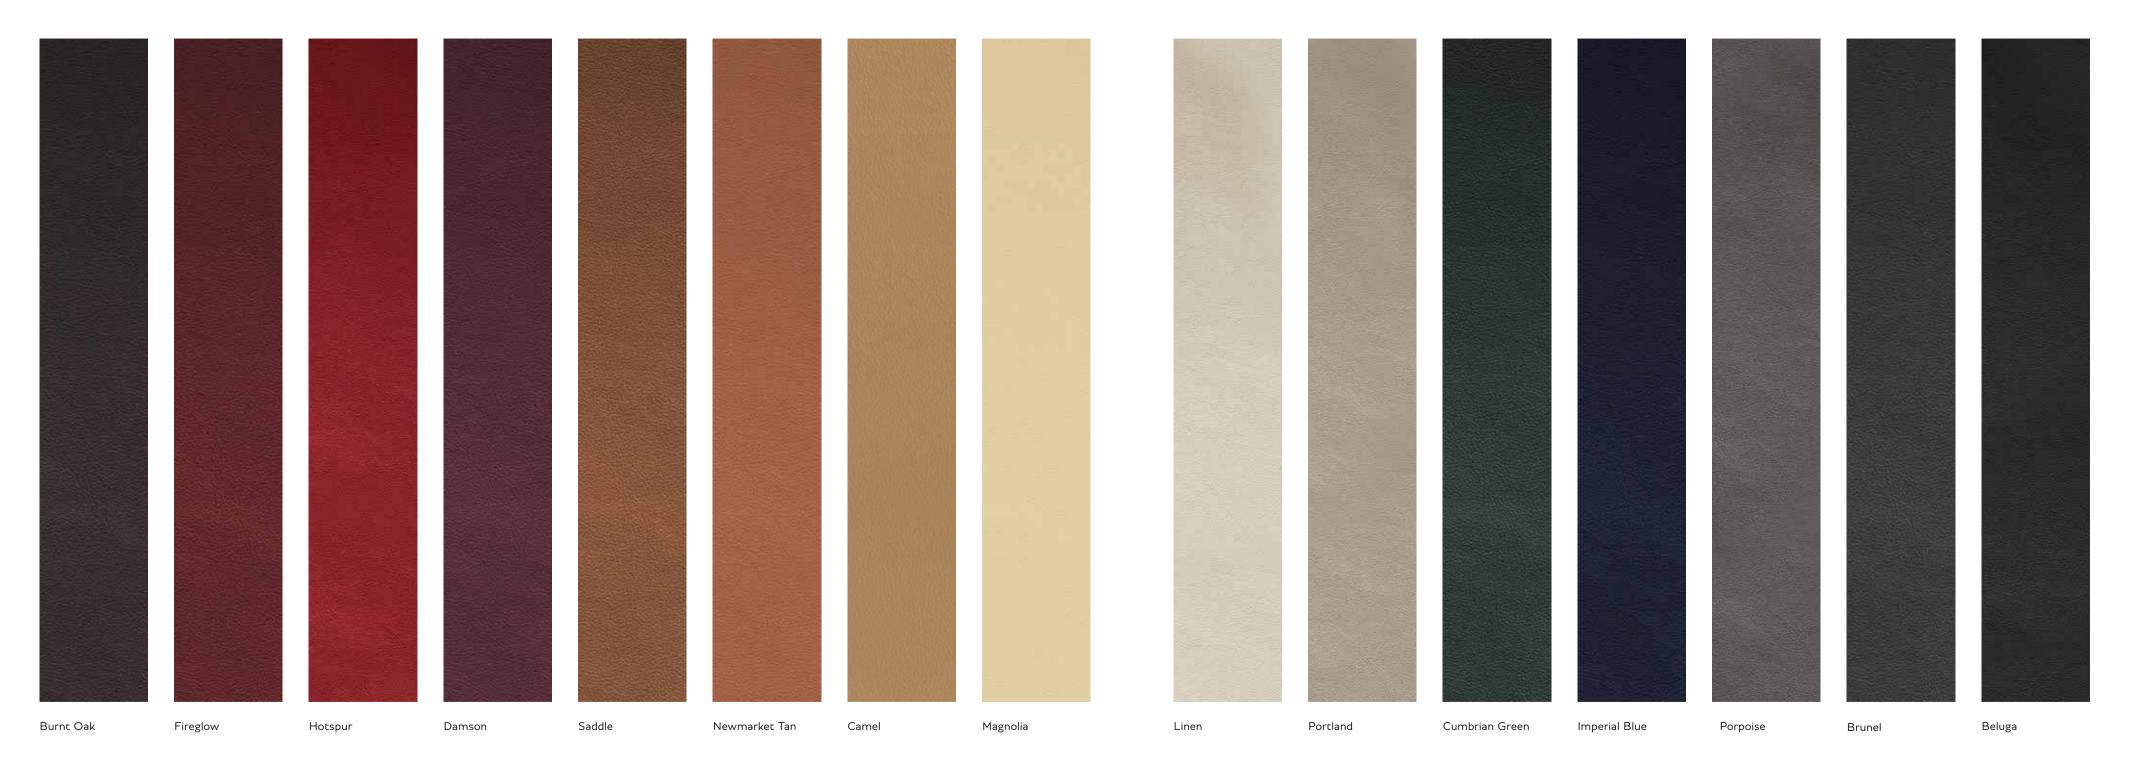

All hides undergo a traditional tanning process, which imbues them with a rich, mature leather aroma reminiscent of classic Bentley interiors. They are then dyed in a range of 15 colours, with bespoke hues available on request to the Mulliner team through your retailer showroom. Only once each skin is pre-tensioned and thoroughly inspected, can the hand upholstery begin. Whichever hide and colour combination you choose, you can rely on the exacting standards of the artisans who created them to bring your vision to life.

PERSONALISING YOUR CAR

For standard hides and model applicability please refer to the Specifications and Options section from page 122.

Please note, the colours reproduced are for representation purposes only and therefore vary slightly from the actual vehicle.