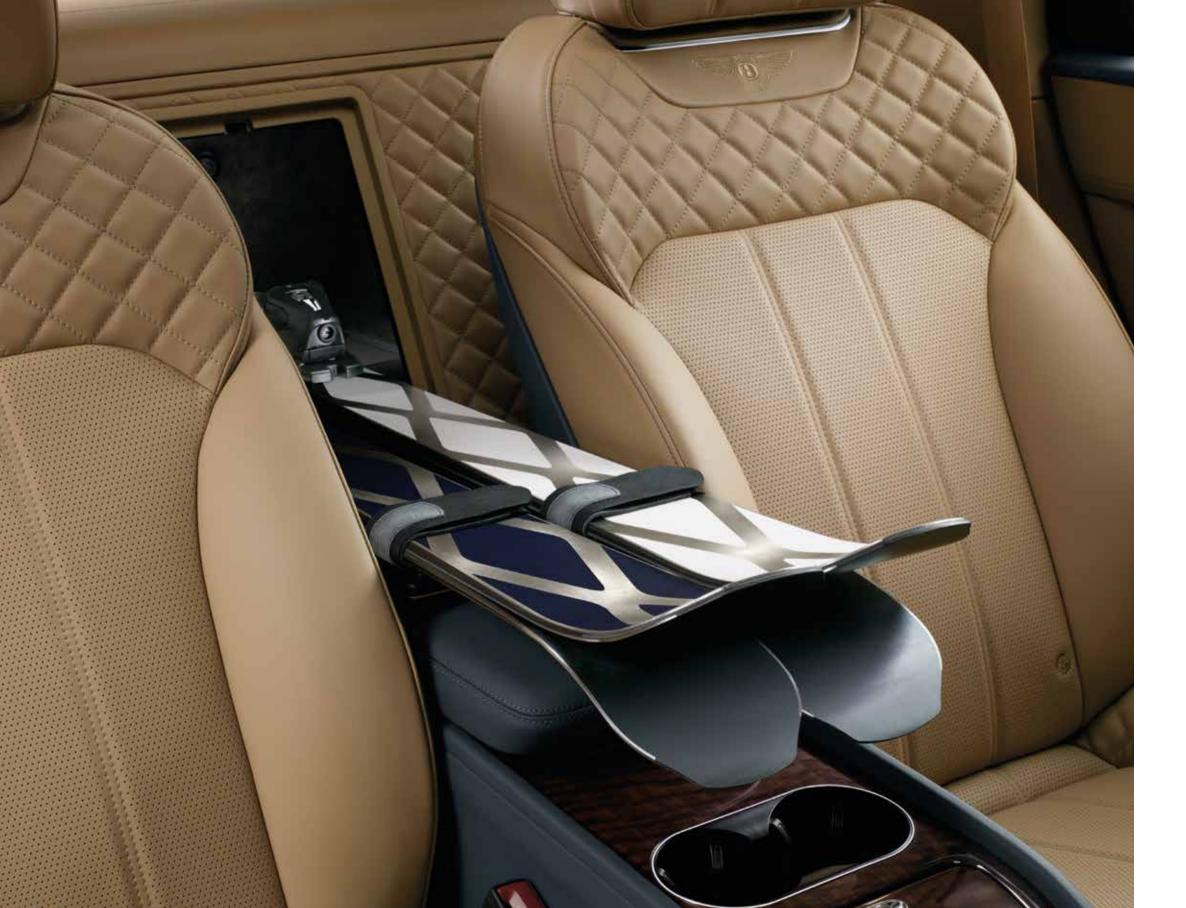

The 'Event Seat'\* is a unique accessory that elevates any outdoor occasion. This sliding, folding and removable seat allows the Bentley experience to expand elegantly out from the confines of the car. Its patented design provides comfortable seating for two adults at the Bentayga's rear. Trimmed in leather and finished in signature diamond quilting, it allows occupants to immerse themselves in any outdoor activity, either shaded by the tailgate, or illuminated by the built-in 'stage lighting'.\* Any event is instantly given Bentley status.

The Bentayga's capabilities, both on and off-road, enable you to discover new horizons – and what better way to appreciate them than a truly al fresco lunch? The Linley Hamper by Mulliner, finely crafted in aluminium and hand-trimmed leather by the renowned British designer, is specifically made to complement the Bentayga. It contains four sets of stunning cutlery and crockery, plus a bottle cooler with space for two champagne bottles and four Bentley crystal flutes. A last touch of luxury – a Mulliner cashmere picnic rug.