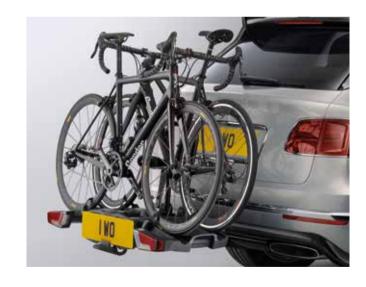

These accessories have been designed to cater for an enormous range of lifestyles and outdoor pursuits, including the following examples:

- Bentley child seats,\* which can be personalised with your child's name, and trimmed to match your interior specification
- The soft car cover provides quality indoor protection for your Bentayga
- The snow chains provide extra grip, handling and security in extreme conditions such as heavy snow or compacted ice
- Deployable sill step, styled to complement the SUV, is automatically deployed by opening the relevant side door
- A sleek roof box, designed to match the car's aerodynamic styling
- Tow bar mounted cycle carrier,\*\* that can securely carry two bicycles on the rear of the car