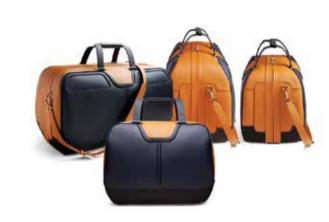

116

SOFT CAR COVER

DEPLOYABLE SILL STEP

\*Regional applicability. \*\*Bentayga Diesel – Tow bar option is not available with seven seat configuration.

SCENTED CANDLE - TERGUS 37

BENTAYGA FITTED LUGGAGE

Bentley Collection.

The Bentley Collection is a range of extraordinary products, each with their own identity. What unites them is Bentley's vision, passion, and unmistakable DNA.

Developed in conjunction with the Bentley Design team, the knurling cufflinks are an exact replica of the Bentayga gearshift and feature the signature Bentayga knurling. The Bentayga luggage set draws its inspiration from the sweeping symmetry of the Bentayga fascia and the architecture of the headrests, and can be commissioned in bespoke colours to match the interior hide of your vehicle.