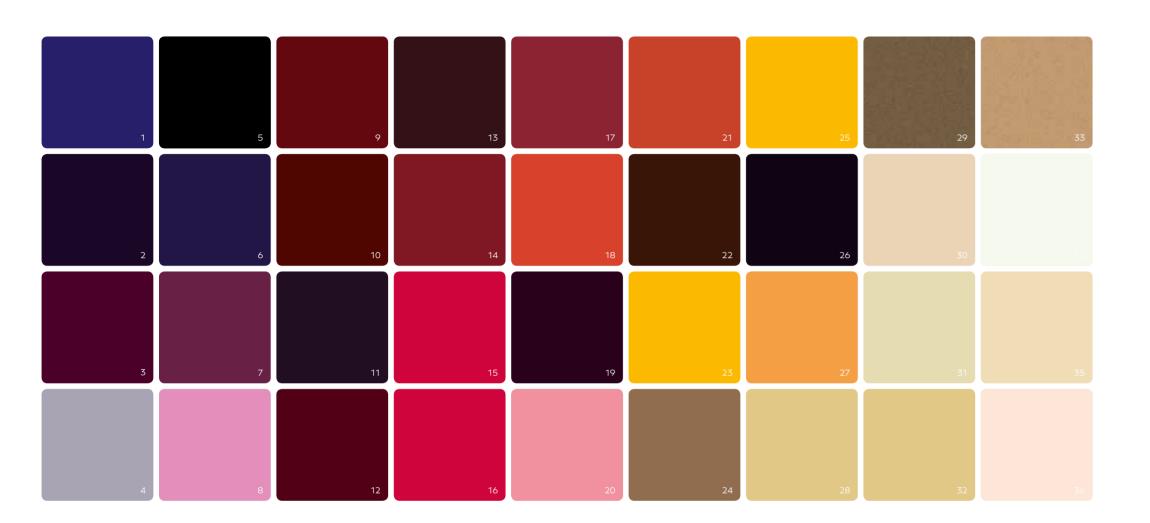

PERSONALISING YOUR CAR PERSONALISING YOUR CAR PERSONALISING YOUR CAR

| Violette |  |
|----------|--|
|          |  |

2 Grey Violet 3 Pale Velvet

5 Black Velvet

6 Azure Purple

7 Magenta

4 Heather

8 Passion Pink

9 Rubino Red

10 Sunset

11 Damson

12 Light Claret 13 Burgundy

14 Dragon Red II

15 St. James' Red (Pearlescent)

16 St. James' Red (Solid) ● ■

17 Candy Red

18 Orange Flame

19 Claret

20 Amber 21 Burnt Orange

22 Bronze

23 Continental Yellow (Solid)

24 Bentayga Bronze

25 Monaco Yellow (Solid) 26 Havana ■

27 Sunburst Gold

28 Special Magnolia (Pearlescent)

29 Gazelle

30 Extreme Silver Satin 31 Old English White (Solid)

32 Special Magnolia (Solid) 33 Camel ■

34 Breeze

35 Magnolia (Solid)

36 Silver Storm

38 Silver Frost

100 Titan Grey

Standard colours for Bentayga Diesel

Standard colours for Bentayga W12

Please note, the colours reproduced are for representation purposes only and therefore vary slightly from the actual vehicle.

# Harness a new world of bespoke colour.

There are over 100 exterior colours – featuring nine different variants of black alone – from which you can choose to adorn the sleek lines of your Bentayga.

However, if your desired colour is not in the existing range,
Bentley's paint specialists can also perfectly match any colour
sample you provide and reproduce it in an exquisite mirror-like
finish on your new Bentayga. Your inspiration could come from
any of your life's many spheres: foreign travel, art, jewellery, or
simply one of your hobbies.