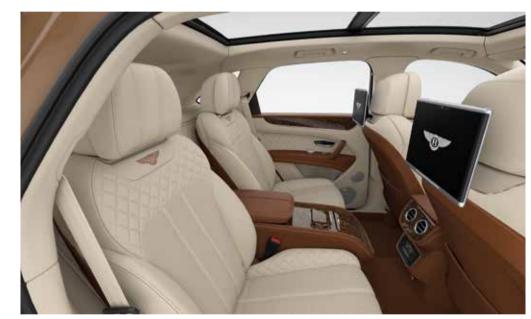

# One car – many configurations.

With a new seven seat configuration\* to add to the existing four\* and five seat arrangements, the world's first genuine luxury SUV has an interior that can truly flex around your lifestyle. All without compromising the beautiful symmetry of the cabin space.

The four seat layout\* offers the ultimate statement in terms of luxurious comfort. The two individual rear seats can be adjusted to the occupant in 18 different ways, and also include massage and ventilation functions. A veneered rear-centre console contains cup holders, storage and USB charging sockets. A fixed diamond-quilted\*\* backboard divides the cabin from the boot area – serving to further enhance the feeling of cocooned indulgence.

The five seat arrangement adds flexibility to the luxurious rear space. The outer seats, heated and completely adjustable, also fold down with the central seat to maximise carrying capacity.

A new seven seat option\* introduces yet greater adaptability – opening up a world of adventure to more people. The two third-row seats fold and deploy electrically. The second row has three individual, manually adjustable seats, of which the outer two fold and tumble to create easy access to the third row. The middle seat armrest also folds down to offer the convenience of two perfectly placed cup holders.

As a finishing touch, the whole interior is flooded with light from the tilt and slide panoramic roof. Wherever you drive your Bentayga, you won't want to be anywhere else on Earth.