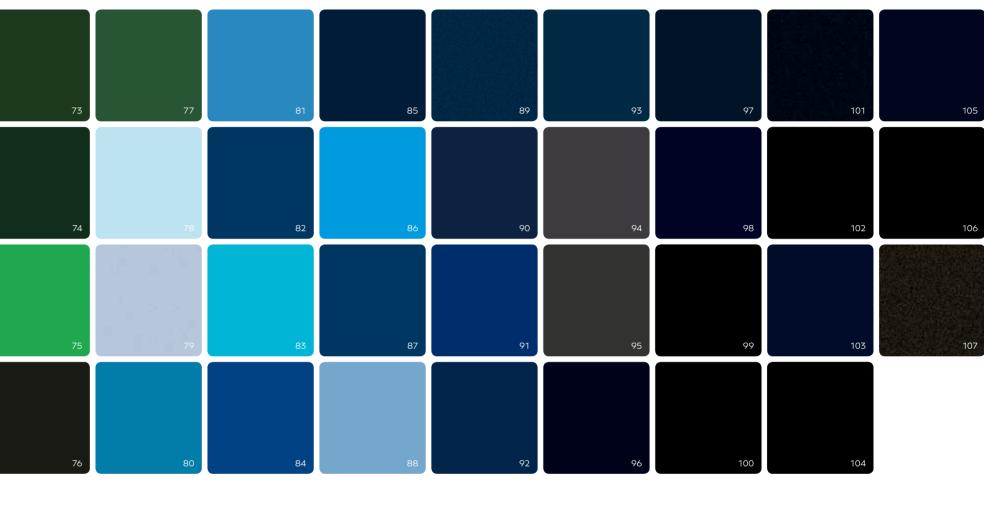

61 Arabica

62 Brodgar

63 Granite ■

71 Spruce 72 Verdant

67 Light Onyx 68 British Racing Green 4 (Solid) 69 Anthracite Satin

70 Storm Grey

64 Cumbrian Green

65 Barnato (Solid)

66 Midnight Emerald ■

81 Silverlake

82 Portofino ■ 83 Aquamarine

74 Pale Emerald 75 Apple Green

73 Light Emerald

76 Cypress 77 Alpine Green

78 Glacier Blue (Solid) 79 Jetstream II

80 Light Windsor Blue

84 Neptune 85 Light Sapphire

86 Kingfisher

90 Peacock

87 Pale Sapphire 88 Fountain Blue 89 Marlin ■

91 Sequin Blue 92 Moroccan Blue

94 Thunder ● ■

97 Windsor Blue

98 Dark Sapphire ● ■

95 Anthracite

96 Meteor ■

99 Onyx ● **■** 

101 Volcanic Black (Pearlescent) 102 Beluga (Solid) ● ■ 93 Blue Crystal

103 Oxford Blue (Solid)

104 Black Crystal

105 Black Sapphire 106 Royal Ebony

107 Spectre

100 Titan Grey

Standard colours for Bentayga Diesel

Standard colours for Bentayga W12

Please note, the colours reproduced are for representation purposes only and therefore vary slightly from the actual vehicle.

# Harness a new world of bespoke colour.

There are over 100 exterior colours – featuring nine different variants of black alone – from which you can choose to adorn the sleek lines of your Bentayga.

However, if your desired colour is not in the existing range,
Bentley's paint specialists can also perfectly match any colour
sample you provide and reproduce it in an exquisite mirror-like
finish on your new Bentayga. Your inspiration could come from
any of your life's many spheres: foreign travel, art, jewellery, or
simply one of your hobbies.