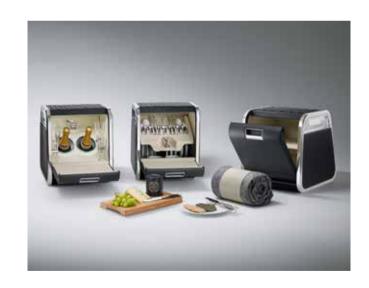

The Bentayga's capabilities, both on and off-road, enable you to discover new horizons – and what better way to appreciate them than a truly al fresco lunch? The Linley Hamper by Mulliner, finely crafted in aluminium and hand-trimmed leather by the renowned British designer, is specifically made to complement the Bentayga. It contains four sets of stunning cutlery and crockery, plus a bottle cooler with space for two champagne bottles and four Bentley crystal flutes. A last touch of luxury – a Mulliner cashmere picnic rug.