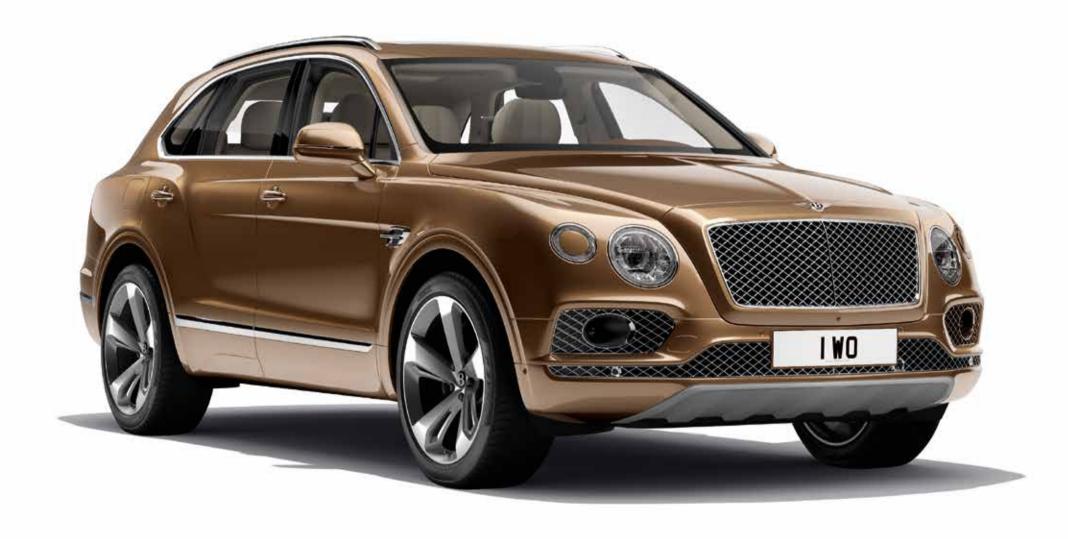

THE BENTAYGA RANGE

Bentayga is the most exclusive and highly prized sport utility vehicle in the world. It brings unparalleled levels of craftsmanship and blistering performance to those who desire to drive an SUV that surpasses all others.

### Bentayga W12. Make every journey epic.

The very pinnacle of the range, Bentayga W12 combines unrivalled on and off-road performance credentials with unprecedented levels of craftsmanship, to offer a seismic shift in the kind of drive experience expected from a luxury SUV.

Designed, engineered and hand-built at the world-class Bentley factory in Crewe, England, the Bentayga's immensely powerful W12 petrol engine is the most technically advanced 12-cylinder powerplant ever produced by Bentley. Bentayga W12 will propel you effortlessly to a top speed of 187 mph (301 km/h) and 0 to 60 mph in 4.0 seconds (0 to 100 km/h in 4.1 seconds). It will also navigate you expertly up a 35° rockface – all the time cocooning you in benchmark levels of handcrafted comfort, such as the exquisite diamond quilting meticulously applied to the Bentayga W12's seats and doors. World-class driving refinement and a truly exhilarating sports car feel also come courtesy of the innovative electronic 48V Active Roll Control system – known as Bentley Dynamic Ride. Bentayga W12 has been described as the fastest, the most powerful and the most luxurious SUV in the world. It isn't an exaggeration.