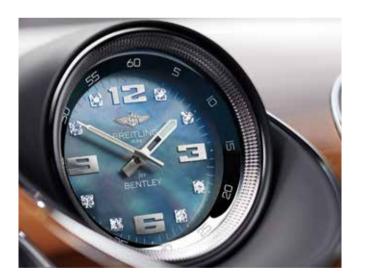

# Interior features: the facts.

- Mulliner Driving Specification with diamond quilting to seats and doors\*\*
- Interior mood lighting in six colours with 'My Mood' configurable functionality\*
- Colour-coded boot carpets\*
- Contrast binding to overmats\*
- Hand-upholstered leather seats
- Twin-stitched hide (contrast stitching optional)
- Ethically sourced, mirror-matched veneers
- New Liquid Amber veneer\*
- Four,\* five and seven\* seat configurations
- Choice of 15 hides and eight veneers
- Bulls-eye air vents with chrome organ stop controls
- Two Breitling dashboard clock options:\*† choice of light or dark mother-of-pearl face with eight diamonds at index positions

### The Mulliner Tourbillon by Breitling.

Bentayga is a remarkable vehicle, of that there can be no doubt. Yet there are always opportunities to push beyond the boundaries in pursuit of the truly spectacular. It is in this spirit that Mulliner and Breitling have collaborated to create what could be the most exquisite timepiece ever designed for a car.

Mounted in a case embedded in the fascia and crafted from 18-carat white, yellow or rose gold, the Tourbillon winds itself every fifteen minutes by spinning on its axis – an operation you will never tire of watching. Diamond indices adorn a face that can be commissioned in a choice of natural or black mother-of-pearl, while the illumination levels are synchronised with the rest of the car's mood lighting – another shining example of Bentley's attention to detail.