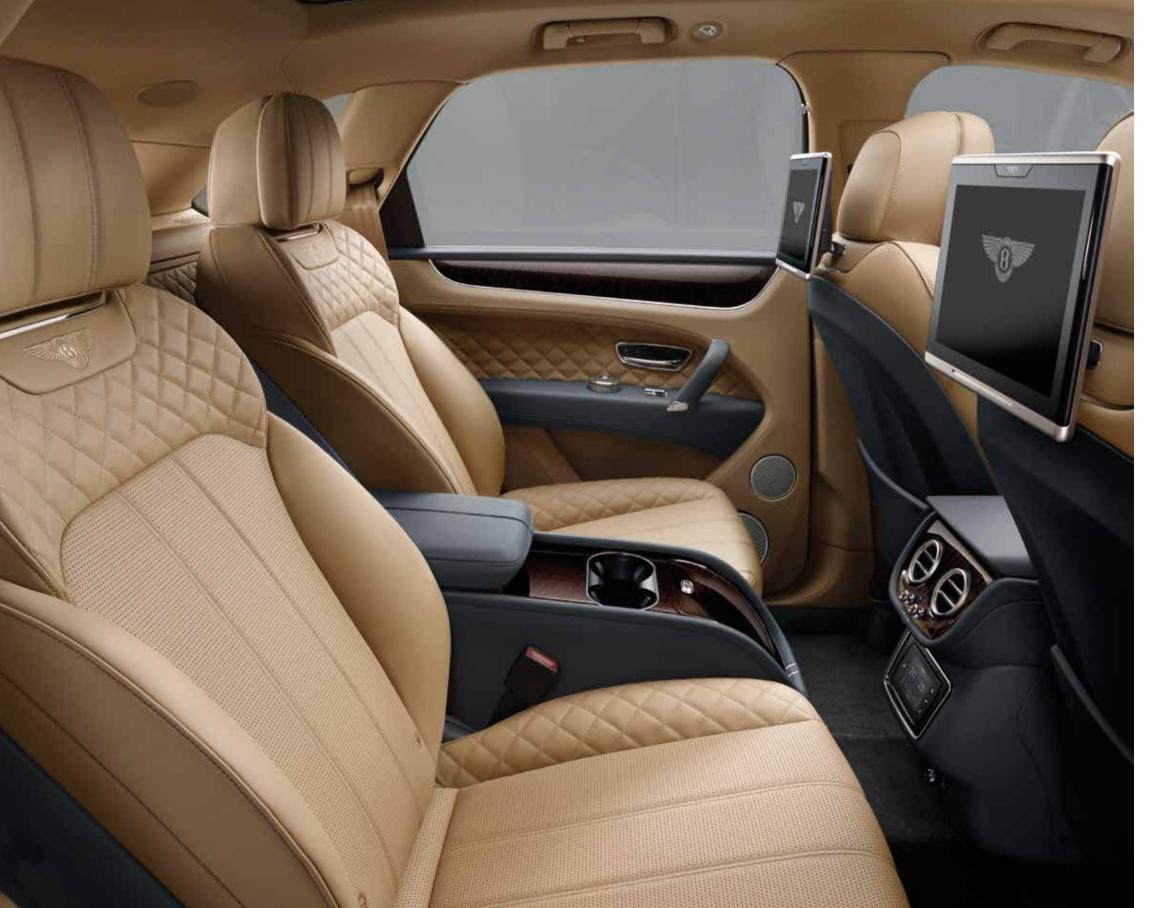

# New worlds for your passengers.

Passengers can see a choice of worlds through Bentayga.

The first is the real world, as they watch breathtaking vistas slide past the windows and the tilt and slide panoramic roof from the comfort of the lavishly crafted cabin.

The second world is the virtual.

Two independent 10.2" touch-screen entertainment tablets sit behind the front headrests. These combine the functionality of a fully vehicle-integrated system with the convenience of a mobile tablet. Passengers can access main infotainment functions such as radio, TV\* and video entertainment, plus navigation features, games, video conferencing and media streaming. Easily removed, these tablets have WiFi and Bluetooth capability and can be used as hand-held devices both inside and outside of the car. Android powered, they also have internal memory, micro-SD and micro-USB slots, plus integrated webcam. Each tablet can play different media independently, either through headphones or the SUV's audio system. And, for practicality, displays can be controlled from the front infotainment unit. Other innovative features include accessing and displaying data, such as fuel level and tyre pressures, and the ability to plan a route and send co-ordinates directly to the Bentayga's navigation system.\*

# One car – many configurations.

With a new seven seat configuration\* to add to the existing four\* and five seat arrangements, the world's first genuine luxury SUV has an interior that can truly flex around your lifestyle. All without compromising the beautiful symmetry of the cabin space.

The four seat layout\* offers the ultimate statement in terms of luxurious comfort. The two individual rear seats can be adjusted to the occupant in 18 different ways, and also include massage and ventilation functions. A veneered rear-centre console contains cup holders, storage and USB charging sockets. A fixed diamond-quilted\*\* backboard divides the cabin from the boot area – serving to further enhance the feeling of cocooned indulgence.

The five seat arrangement adds flexibility to the luxurious rear space. The outer seats, heated and completely adjustable, also fold down with the central seat to maximise carrying capacity.

A new seven seat option\* introduces yet greater adaptability – opening up a world of adventure to more people. The two third-row seats fold and deploy electrically. The second row has three individual, manually adjustable seats, of which the outer two fold and tumble to create easy access to the third row. The middle seat armrest also folds down to offer the convenience of two perfectly placed cup holders.